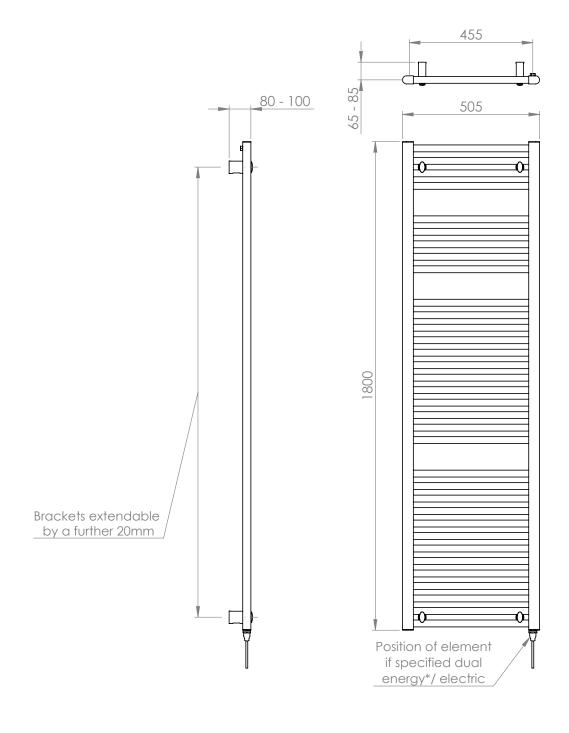

## 25mm Cross Bar Straight Towel Rail 1800 x 500mm (Heating Only) PHG180-50WH

| Specification               |                                    |
|-----------------------------|------------------------------------|
| Finish                      | White                              |
| Dimensions                  | 1800(h) x 505(w) x<br>80-100(d) mm |
| Weight                      | 1 <i>7</i> kg                      |
| BTU Output/Hr               | 3306                               |
| Watts @ ∆ T50°C             | 969                                |
| Bars                        | 4-5-12-13                          |
| Pipe Centres                | 455mm                              |
| Electric Element<br>Wattage | 600                                |
| Face to Face<br>Connections | -                                  |
| Air Vent Position           | At Rear                            |
| Material                    | Mild Steel                         |
|                             |                                    |