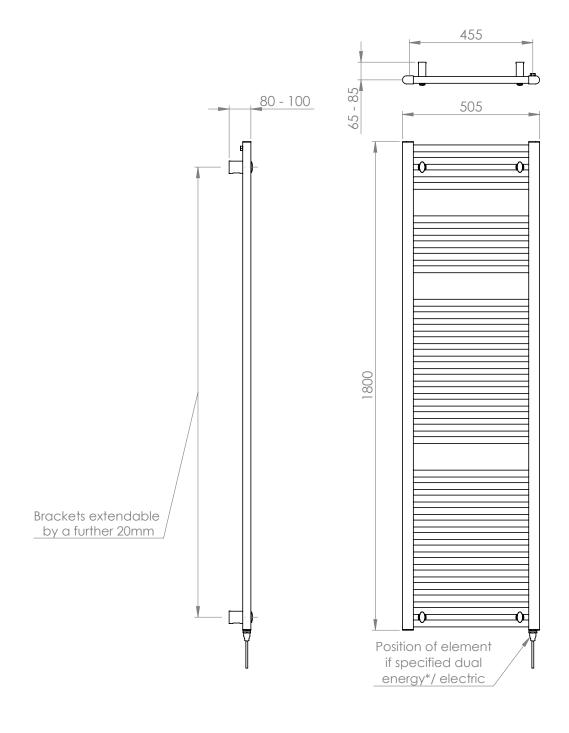

## 25mm Cross Bar Straight Towel Rail 1800 x 500mm (Heating Only) PHG180-50CP

| Specification               |                                    |
|-----------------------------|------------------------------------|
| Finish                      | Chrome                             |
| Dimensions                  | 1800(h) x 505(w) x<br>80-100(d) mm |
| Weight                      | 1 <i>7</i> kg                      |
| BTU Output/Hr               | 2177                               |
| Watts @ ∆ T50°C             | 638                                |
| Bars                        | 4-5-12-13                          |
| Pipe Centres                | 455mm                              |
| Electric Element<br>Wattage | 600                                |
| Face to Face<br>Connections | -                                  |
| Air Vent Position           | At Rear                            |
| Material                    | Mild Steel                         |
|                             |                                    |

## 25mm Cross Bar Straight Towel Rail 1800 x 500mm (Heating Only) PHG180-50CP

<sup>\*</sup>Dual energy models require a conversion-tee, consult relevant drawing for details.