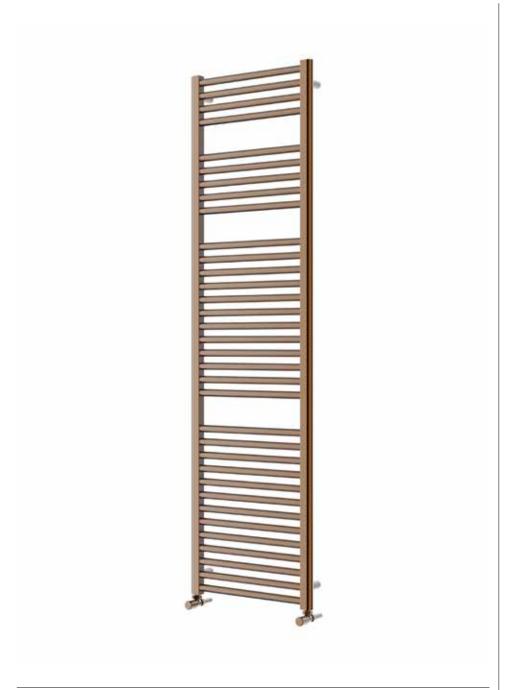

## 25mm Cross Bar Straight Towel Rail 1800 x 500mm (Heating Only) PHG180-50BBZ

| Specification               |                                   |
|-----------------------------|-----------------------------------|
| Finish                      | Brushed Bronze                    |
| Dimensions                  | 1800(h) × 500(w) ×<br>76-88(d) mm |
| Weight                      | 1 <i>7</i> kg                     |
| BTU Output/Hr               | 2177                              |
| Watts @ ∆ T50°C             | 638                               |
| Bars                        | 4-5-12-13                         |
| Pipe Centres                | 464mm                             |
| Electric Element<br>Wattage | 600                               |
| Face to Face<br>Connections | -                                 |
| Air Vent Position           | At Rear                           |
| Material                    | Mild Steel                        |
| All I                       | . 500C A.: I:                     |