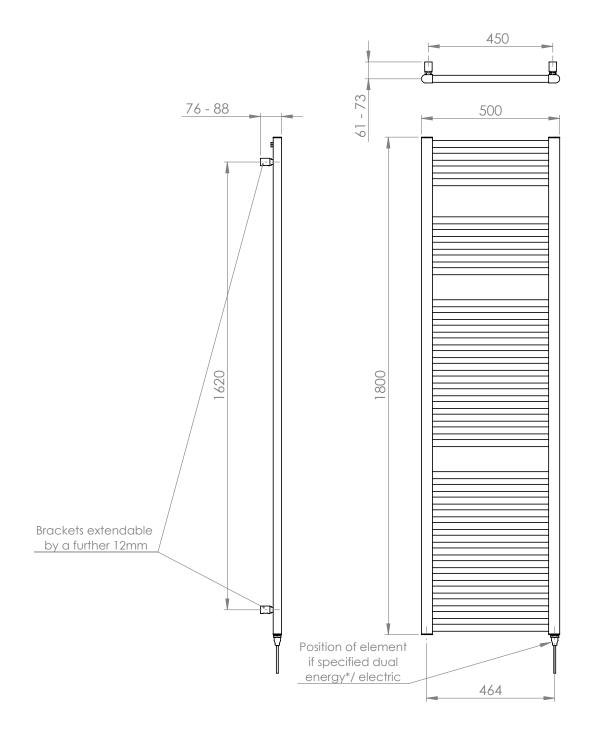

## 25mm Cross Bar Straight Towel Rail 1800 x 500mm (Heating Only) PHG180-50BBZ

| Specification               |                                   |
|-----------------------------|-----------------------------------|
| Finish                      | Brushed Bronze                    |
| Dimensions                  | 1800(h) × 500(w) ×<br>76-88(d) mm |
| Weight                      | 1 <i>7</i> kg                     |
| BTU Output/Hr               | 2177                              |
| Watts @ ∆ T50°C             | 638                               |
| Bars                        | 4-5-12-13                         |
| Pipe Centres                | 464mm                             |
| Electric Element<br>Wattage | 600                               |
| Face to Face<br>Connections | -                                 |
| Air Vent Position           | At Rear                           |
| Material                    | Mild Steel                        |
| All I                       | . 500C A.: I:                     |

## Technical Data Sheet | Towel Rails

25mm Cross Bar Straight Towel Rail 1800 x 500mm (Heating Only) PHG180-50BBZ

<sup>\*</sup>Dual energy models require a conversion-tee, consult relevant drawing for details.