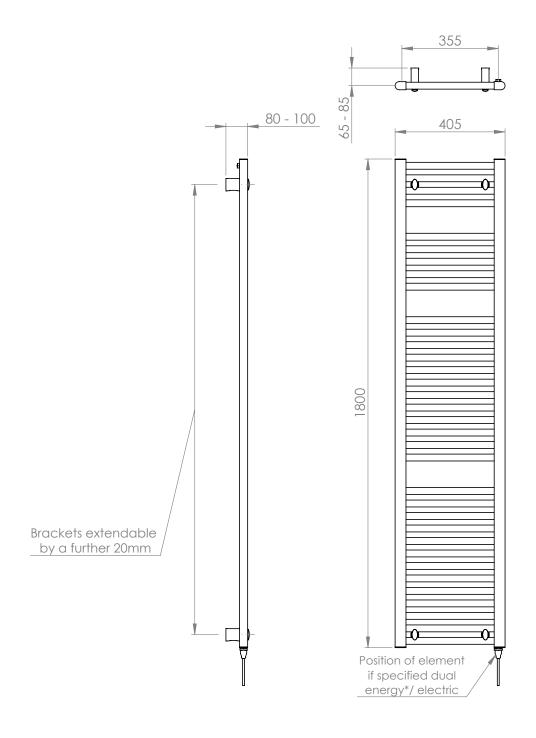

## 25mm Cross Bar Straight Towel Rail 1800 x 400mm (Heating Only) PHG180-40WH

| Specification               |                                    |
|-----------------------------|------------------------------------|
| Finish                      | White                              |
| Dimensions                  | 1800(h) × 405(w) ×<br>80-100(d) mm |
| Weight                      | 16kg                               |
| BTU Output/Hr               | 2706                               |
| Watts @ ∆ T50°C             | 793                                |
| Bars                        | 4-5-12-13                          |
| Pipe Centres                | 355mm                              |
| Electric Element<br>Wattage | 400                                |
| Face to Face<br>Connections | -                                  |
| Air Vent Position           | At Rear                            |
| Material                    | Mild Steel                         |

## 25mm Cross Bar Straight Towel Rail 1800 x 400mm (Heating Only) PHG180-40WH

<sup>\*</sup>Dual energy models require a conversion-tee, consult relevant drawing for details.