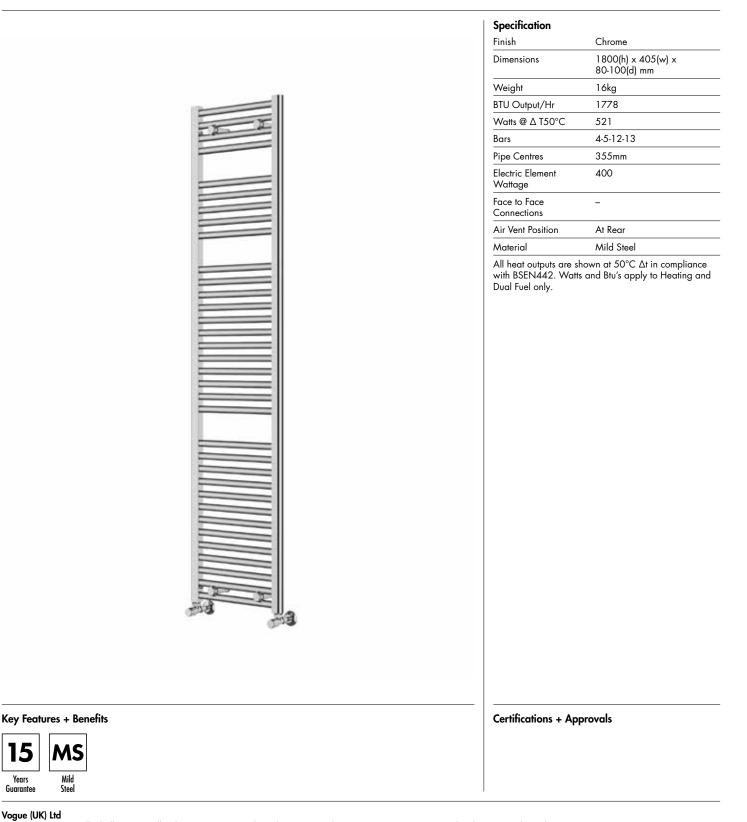

## 25mm Cross Bar Straight Towel Rail 1800 x 400mm (Heating Only) PHG180-40CP

#### Vogue (UK) Ltd

15

Years Guarantee

Strawberry Lane, Willenhall, West Midlands, WV13 3RS. Technical Support – Tel: +44(0) 1902 387000 Email: sales@vogueuk.co.uk

All information on the data sheet is correct at the time of publication. All measurements are approximate and subject to standard tolerances.