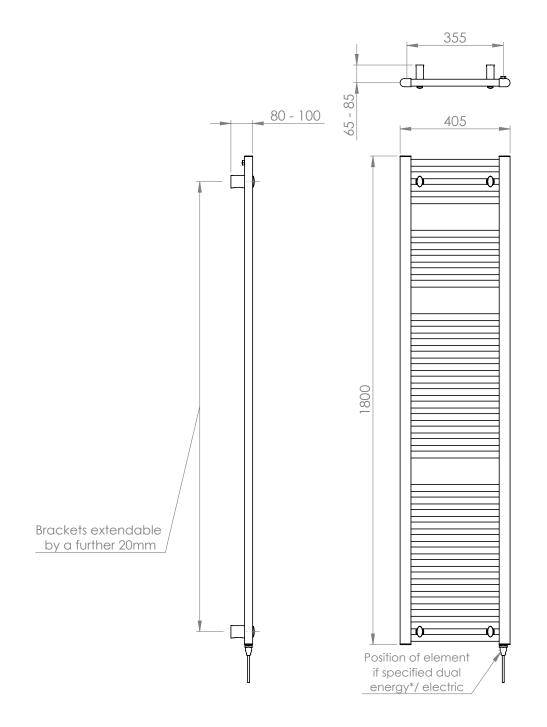

### 25mm Cross Bar Straight Towel Rail 1800 x 400mm (Heating Only) PHG180-40CP

\*Dual energy models require a conversion-tee, consult relevant drawing for details.

#### Vogue (UK) Ltd

Strawberry Lane, Willenhall, West Midlands, WV13 3RS. Technical Support – Tel: +44(0) 1902 387000 Email: sales@vogueuk.co.uk All information on the data sheet is correct at the time of publication. All measurements are approximate and subject to standard tolerances.