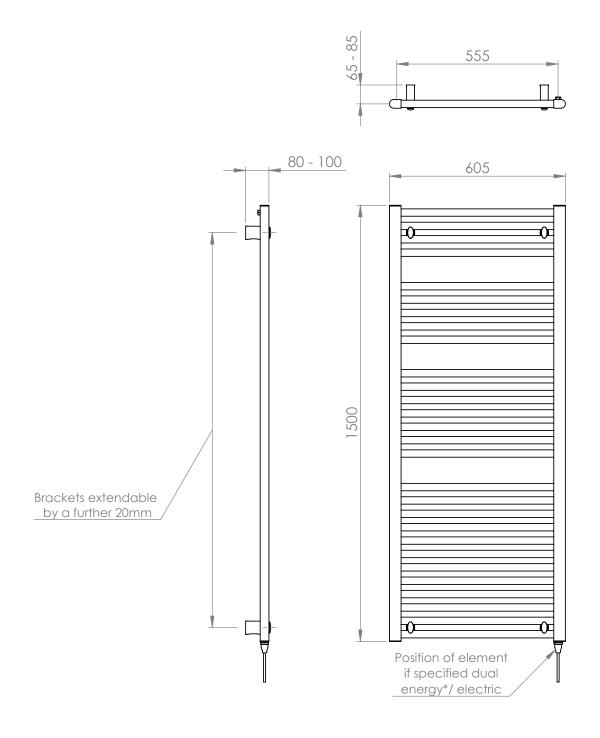

## 25mm Cross Bar Straight Towel Rail 1500 x 600mm (Heating Only) PHG 150-60WH

| Specification               |                                    |
|-----------------------------|------------------------------------|
| Finish                      | White                              |
| Dimensions                  | 1500(h) × 605(w) ×<br>80-100(d) mm |
| Weight                      | 15kg                               |
| BTU Output/Hr               | 3306                               |
| Watts @ ∆ T50°C             | 969                                |
| Bars                        | 4-5-7-12                           |
| Pipe Centres                | 555mm                              |
| Electric Element<br>Wattage | 400                                |
| Face to Face<br>Connections | -                                  |
| Air Vent Position           | At Rear                            |
| Material                    | Mild Steel                         |

## 25mm Cross Bar Straight Towel Rail 1500 x 600mm (Heating Only) PHG150-60WH

<sup>\*</sup>Dual energy models require a conversion-tee, consult relevant drawing for details.