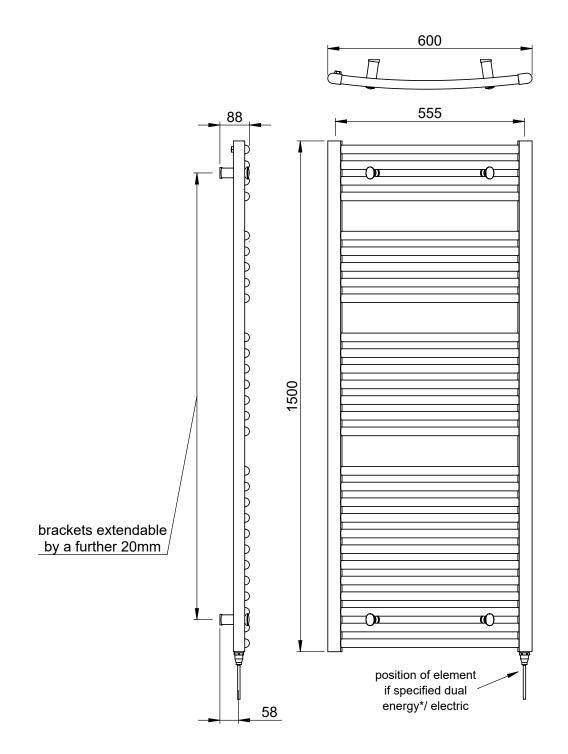

## 25mm Cross Bar Curved Towel Rail 1500 x 600mm (Heating Only) PHG150-60WHCV

## 25mm Cross Bar Curved Towel Rail 1500 x 600mm (Heating Only)

PHG150-60WHCV

\*Dual energy models require a conversion-tee, consult relevant drawing for details.