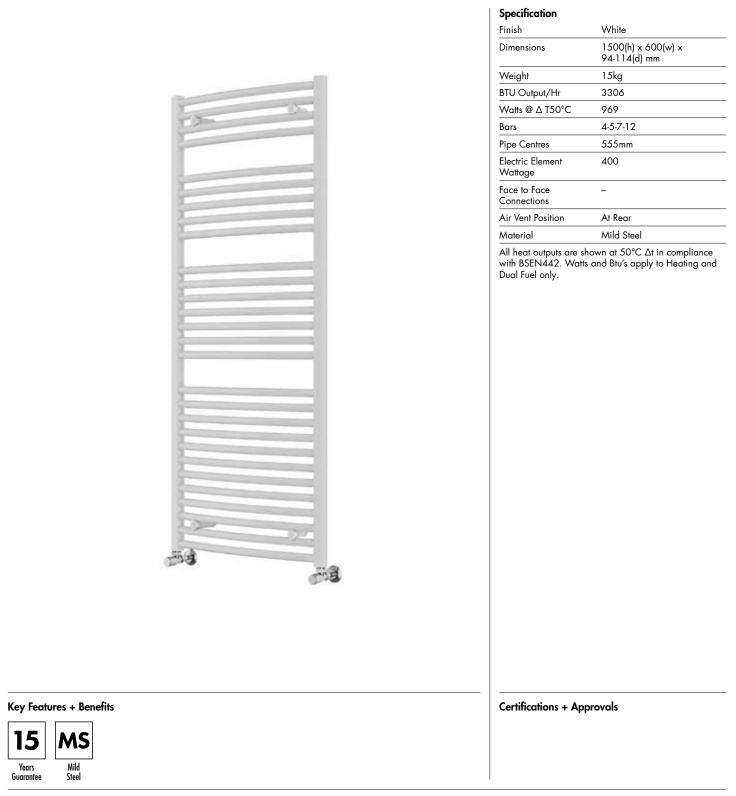

## 25mm Cross Bar Curved Towel Rail 1500 x 600mm (Heating Only) PHG150-60WHCV

## 25mm Cross Bar Curved Towel Rail 1500 x 600mm (Heating Only)

PHG150-60WHCV

\*Dual energy models require a conversion-tee, consult relevant drawing for details.