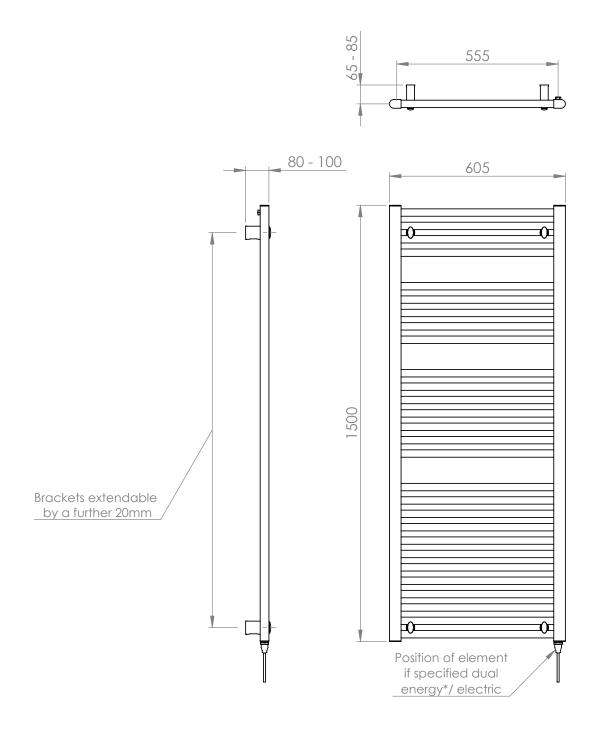

### 25mm Cross Bar Straight Towel Rail 1500 x 600mm (Heating Only) PHG150-60CP

| Specification               |                                    |
|-----------------------------|------------------------------------|
| Finish                      | Chrome                             |
| Dimensions                  | 1500(h) x 605(w) x<br>80-100(d) mm |
| Weight                      | 15kg                               |
| BTU Output/Hr               | 2153                               |
| Watts @ Δ T50°C             | 631                                |
| Bars                        | 4-5-7-12                           |
| Pipe Centres                | 555mm                              |
| Electric Element<br>Wattage | 400                                |
| Face to Face<br>Connections | -                                  |
| Air Vent Position           | At Rear                            |
| Material                    | Mild Steel                         |
|                             |                                    |

All heat outputs are shown at  $50^{\circ}\text{C}$   $\Delta t$  in compliance with BSEN442. Watts and Btu's apply to Heating and Dual Fuel only.

**Key Features + Benefits** 

Years Guarantee Mild

Certifications + Approvals