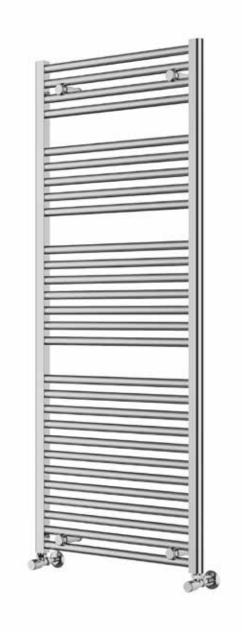

### 25mm Cross Bar Straight Towel Rail 1500 x 600mm (Heating Only) PHG150-60CP

| Specification               |                                    |
|-----------------------------|------------------------------------|
| Finish                      | Chrome                             |
| Dimensions                  | 1500(h) x 605(w) x<br>80-100(d) mm |
| Weight                      | 15kg                               |
| BTU Output/Hr               | 2153                               |
| Watts @ Δ T50°C             | 631                                |
| Bars                        | 4-5-7-12                           |
| Pipe Centres                | 555mm                              |
| Electric Element<br>Wattage | 400                                |
| Face to Face<br>Connections | -                                  |
| Air Vent Position           | At Rear                            |
| Material                    | Mild Steel                         |
|                             |                                    |

# 25mm Cross Bar Straight Towel Rail 1500 x 600mm (Heating Only) PHG150-60CP

<sup>\*</sup>Dual energy models require a conversion-tee, consult relevant drawing for details.