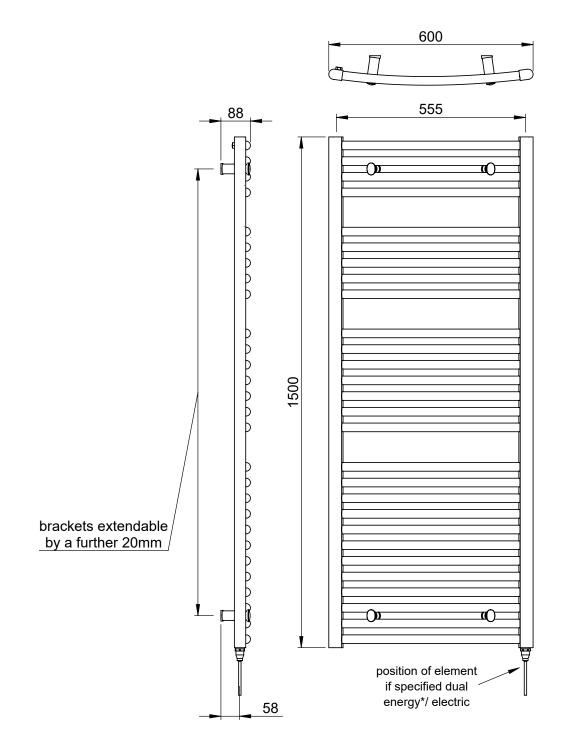

## 25mm Cross Bar Curved Towel Rail 1500 x 600mm (Heating Only)

PHG150-60CPCV

\*Dual energy models require a conversion-tee, consult relevant drawing for details.