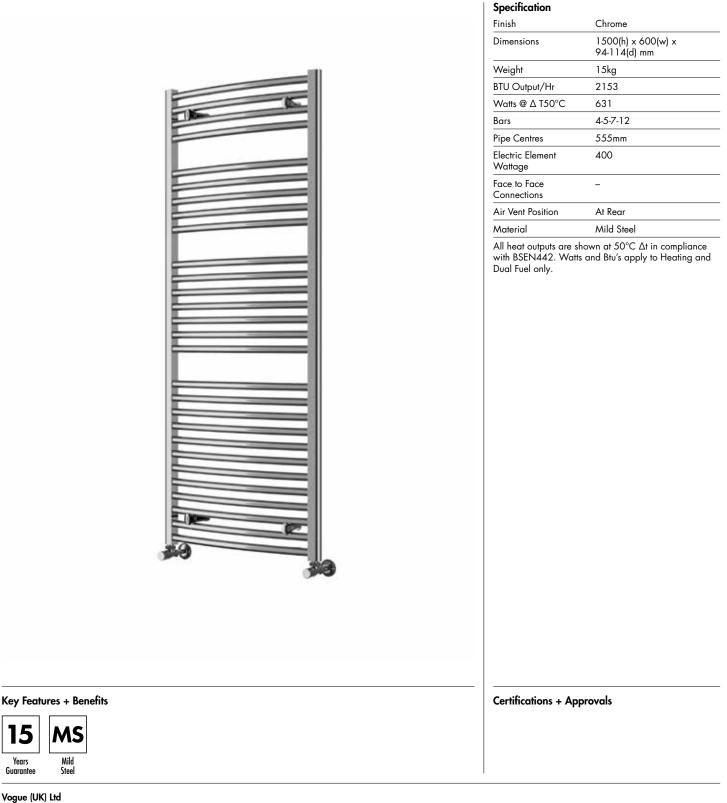

## 25mm Cross Bar Curved Towel Rail 1500 x 600mm (Heating Only) PHG150-60CPCV

Strawberry Lane, Willenhall, West Midlands, WV13 3RS. Technical Support – Tel: +44(0) 1902 387000 Email: sales@vogueuk.co.uk

## 25mm Cross Bar Curved Towel Rail 1500 x 600mm (Heating Only)

PHG150-60CPCV

\*Dual energy models require a conversion-tee, consult relevant drawing for details.