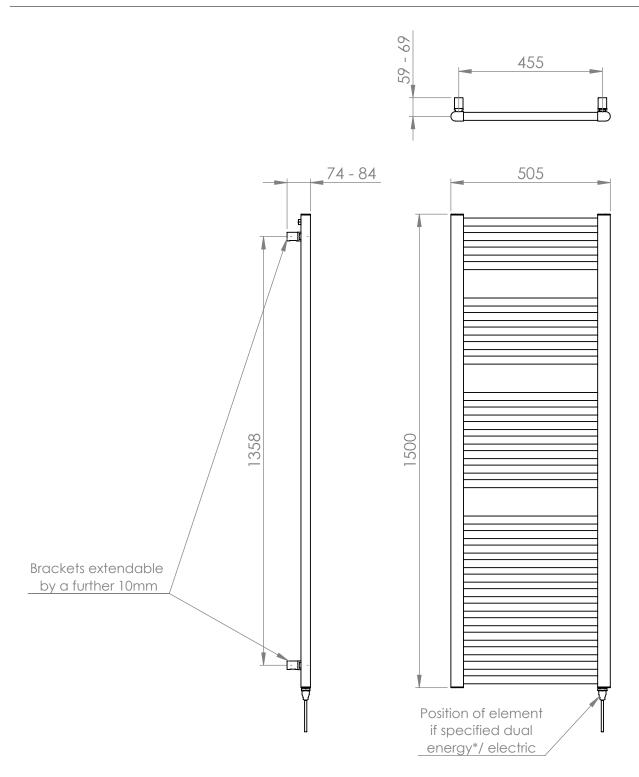

## 25mm Cross Bar Straight Towel Rail 1500 x 500mm (Heating Only) PHG150-50ZWS

| Specification               |                                   |
|-----------------------------|-----------------------------------|
| Finish                      | White Sparkle                     |
| Dimensions                  | 1500(h) x 505(w) x<br>74-84(d) mm |
| Weight                      | 13.5kg                            |
| BTU Output/Hr               | 2798                              |
| Watts @ $\Delta$ T50°C      | 820                               |
| Bars                        | 4-5-7-12                          |
| Pipe Centres                | 455mm                             |
| Electric Element<br>Wattage | 300                               |
| Face to Face<br>Connections | -                                 |
| Air Vent Position           | At Rear                           |
| Material                    | Mild Steel                        |
|                             |                                   |

## 25mm Cross Bar Straight Towel Rail 1500 x 500mm (Heating Only) PHG150-50ZWS

<sup>\*</sup>Dual energy models require a conversion-tee, consult relevant drawing for details.