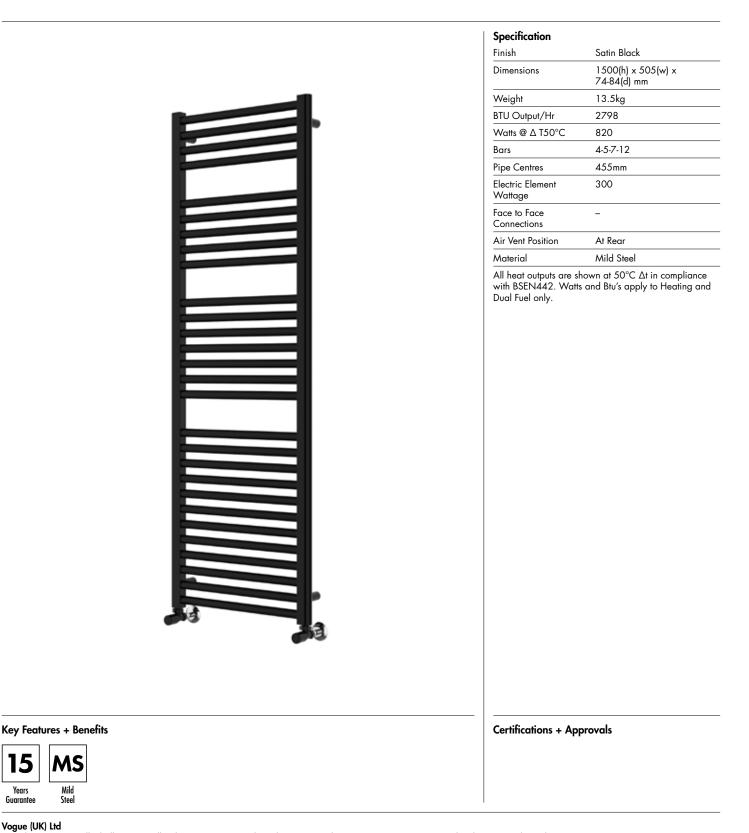

### 25mm Cross Bar Straight Towel Rail 1500 x 500mm (Heating Only) PHG150-50ZSB

## 25mm Cross Bar Straight Towel Rail 1500 x 500mm (Heating Only)

PHG150-50ZSB

\*Dual energy models require a conversion-tee, consult relevant drawing for details.