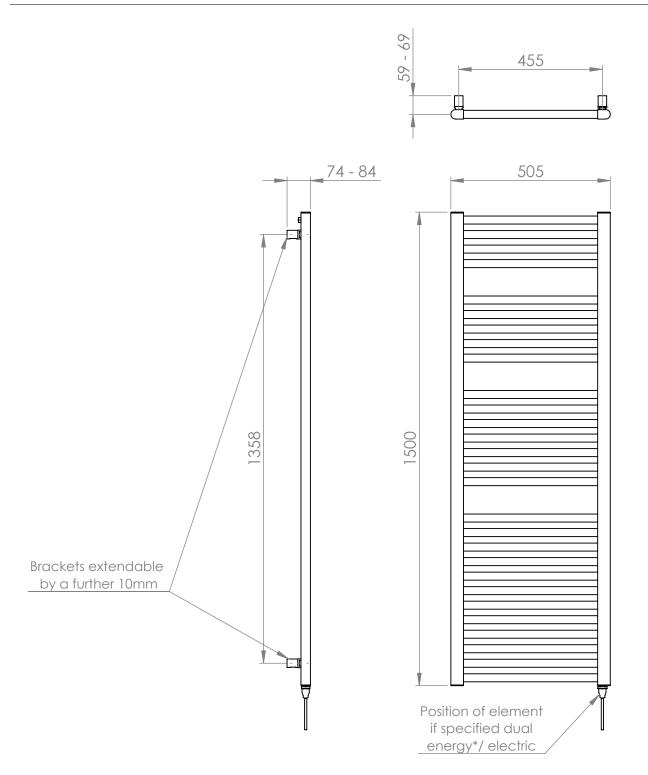

## 25mm Cross Bar Straight Towel Rail 1500 x 500mm (Heating Only)

PHG150-50ZSB

\*Dual energy models require a conversion-tee, consult relevant drawing for details.