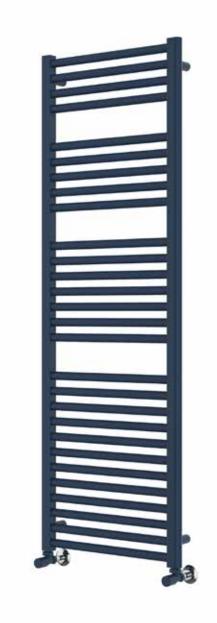

## 25mm Cross Bar Straight Towel Rail 1500 x 500mm (Heating Only) PHG150-50ZSBLU

| Specification               |                                   |
|-----------------------------|-----------------------------------|
| Finish                      | Steel Blue                        |
| Dimensions                  | 1500(h) x 505(w) x<br>74-84(d) mm |
| Weight                      | 13.5kg                            |
| BTU Output/Hr               | 2798                              |
| Watts @ ∆ T50°C             | 820                               |
| Bars                        | 4-5-7-12                          |
| Pipe Centres                | 455mm                             |
| Electric Element<br>Wattage | 300                               |
| Face to Face<br>Connections | -                                 |
| Air Vent Position           | At Rear                           |
| Material                    | Mild Steel                        |
|                             |                                   |