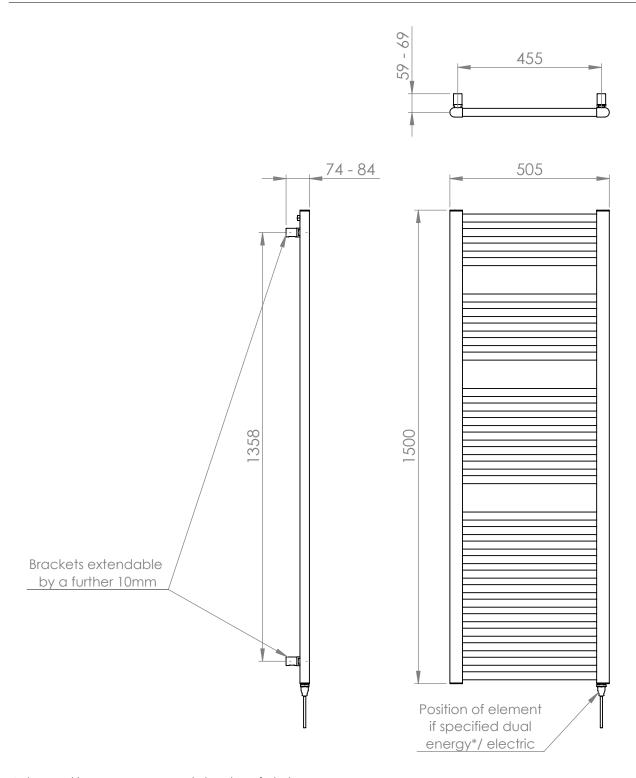

## 25mm Cross Bar Straight Towel Rail 1500 x 500mm (Heating Only) PHG150-50ZSBLU

| Specification               |                                   |
|-----------------------------|-----------------------------------|
| Finish                      | Steel Blue                        |
| Dimensions                  | 1500(h) x 505(w) x<br>74-84(d) mm |
| Weight                      | 13.5kg                            |
| BTU Output/Hr               | 2798                              |
| Watts @ ∆ T50°C             | 820                               |
| Bars                        | 4-5-7-12                          |
| Pipe Centres                | 455mm                             |
| Electric Element<br>Wattage | 300                               |
| Face to Face<br>Connections | -                                 |
| Air Vent Position           | At Rear                           |
| Material                    | Mild Steel                        |
|                             |                                   |

## 25mm Cross Bar Straight Towel Rail 1500 x 500mm (Heating Only) PHG150-50ZSBLU

 $<sup>^\</sup>star\text{Dual}$  energy models require a conversion-tee, consult relevant drawing for details.