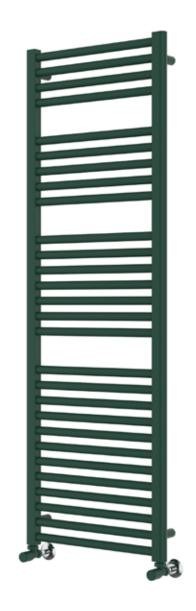

## 25mm Cross Bar Straight Towel Rail 1500 x 500mm (Heating Only) PHG150-50ZMGN

| Specification               |                                   |
|-----------------------------|-----------------------------------|
| Finish                      | Moss Green                        |
| Dimensions                  | 1500(h) × 505(w) ×<br>74-84(d) mm |
| Weight                      | 13.5kg                            |
| BTU Output/Hr               | 2798                              |
| Watts @ Δ T50°C             | 820                               |
| Bars                        | 4-5-7-12                          |
| Pipe Centres                | 455mm                             |
| Electric Element<br>Wattage | 300                               |
| Face to Face<br>Connections | -                                 |
| Air Vent Position           | At Rear                           |
| Material                    | Mild Steel                        |