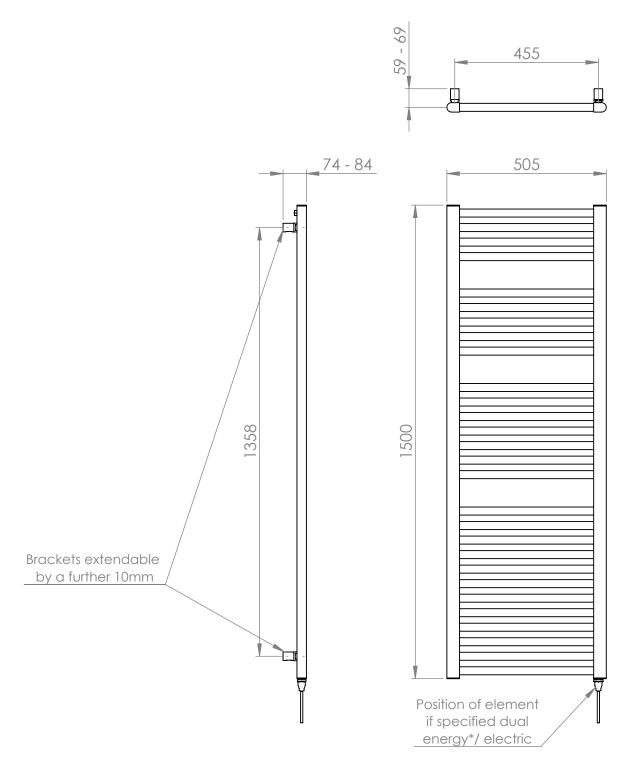

## 25mm Cross Bar Straight Towel Rail 1500 x 500mm (Heating Only) PHG150-50ZMGN

| Specification               |                                   |
|-----------------------------|-----------------------------------|
| Finish                      | Moss Green                        |
| Dimensions                  | 1500(h) × 505(w) ×<br>74-84(d) mm |
| Weight                      | 13.5kg                            |
| BTU Output/Hr               | 2798                              |
| Watts @ Δ T50°C             | 820                               |
| Bars                        | 4-5-7-12                          |
| Pipe Centres                | 455mm                             |
| Electric Element<br>Wattage | 300                               |
| Face to Face<br>Connections | -                                 |
| Air Vent Position           | At Rear                           |
| Material                    | Mild Steel                        |

## 25mm Cross Bar Straight Towel Rail 1500 x 500mm (Heating Only) PHG150-50ZMGN

<sup>\*</sup>Dual energy models require a conversion-tee, consult relevant drawing for details.