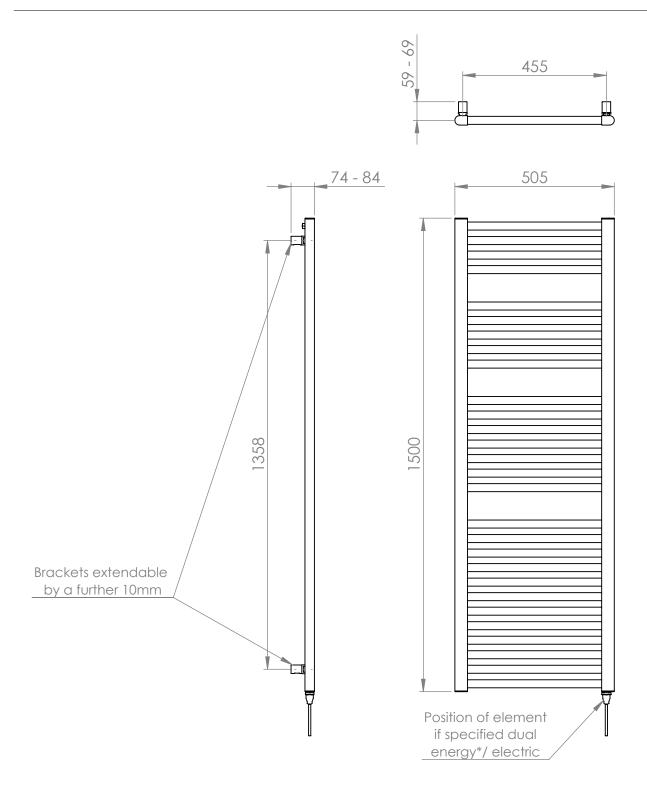

## 25mm Cross Bar Straight Towel Rail 1500 x 500mm (Heating Only) PHG150-50ZMB

| Specification               |                                   |
|-----------------------------|-----------------------------------|
| Finish                      | Matt Black                        |
| Dimensions                  | 1500(h) x 505(w) x<br>74-84(d) mm |
| Weight                      | 13.5kg                            |
| BTU Output/Hr               | 2798                              |
| Watts @ Δ T50°C             | 820                               |
| Bars                        | 4-5-7-12                          |
| Pipe Centres                | 455mm                             |
| Electric Element<br>Wattage | 300                               |
| Face to Face<br>Connections | -                                 |
| Air Vent Position           | At Rear                           |
| Material                    | Mild Steel                        |
|                             |                                   |

## 25mm Cross Bar Straight Towel Rail 1500 x 500mm (Heating Only) PHG150-50ZMB

 $<sup>^\</sup>star \text{Dual}$  energy models require a conversion-tee, consult relevant drawing for details.