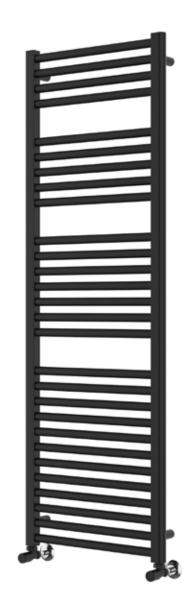

## 25mm Cross Bar Straight Towel Rail 1500 x 500mm (Heating Only) PHG150-50ZMB

| Specification               |                                   |
|-----------------------------|-----------------------------------|
| Finish                      | Matt Black                        |
| Dimensions                  | 1500(h) x 505(w) x<br>74-84(d) mm |
| Weight                      | 13.5kg                            |
| BTU Output/Hr               | 2798                              |
| Watts @ Δ T50°C             | 820                               |
| Bars                        | 4-5-7-12                          |
| Pipe Centres                | 455mm                             |
| Electric Element<br>Wattage | 300                               |
| Face to Face<br>Connections | -                                 |
| Air Vent Position           | At Rear                           |
| Material                    | Mild Steel                        |
|                             |                                   |