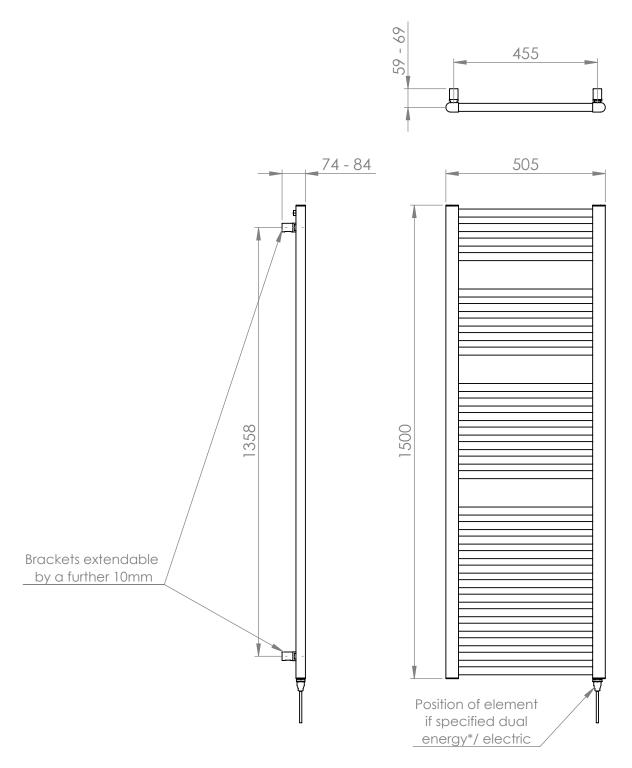

## 25mm Cross Bar Straight Towel Rail 1500 x 500mm (Heating Only) PHG150-50ZGS

| Specification               |                                   |
|-----------------------------|-----------------------------------|
| Finish                      | Grey Sparkle                      |
| Dimensions                  | 1500(h) x 505(w) x<br>74-84(d) mm |
| Weight                      | 13.5kg                            |
| BTU Output/Hr               | 2798                              |
| Watts @ $\Delta$ T50°C      | 820                               |
| Bars                        | 4-5-7-12                          |
| Pipe Centres                | 455mm                             |
| Electric Element<br>Wattage | 300                               |
| Face to Face<br>Connections | -                                 |
| Air Vent Position           | At Rear                           |
| Material                    | Mild Steel                        |

## 25mm Cross Bar Straight Towel Rail 1500 x 500mm (Heating Only) PHG150-50ZGS

<sup>\*</sup>Dual energy models require a conversion-tee, consult relevant drawing for details.