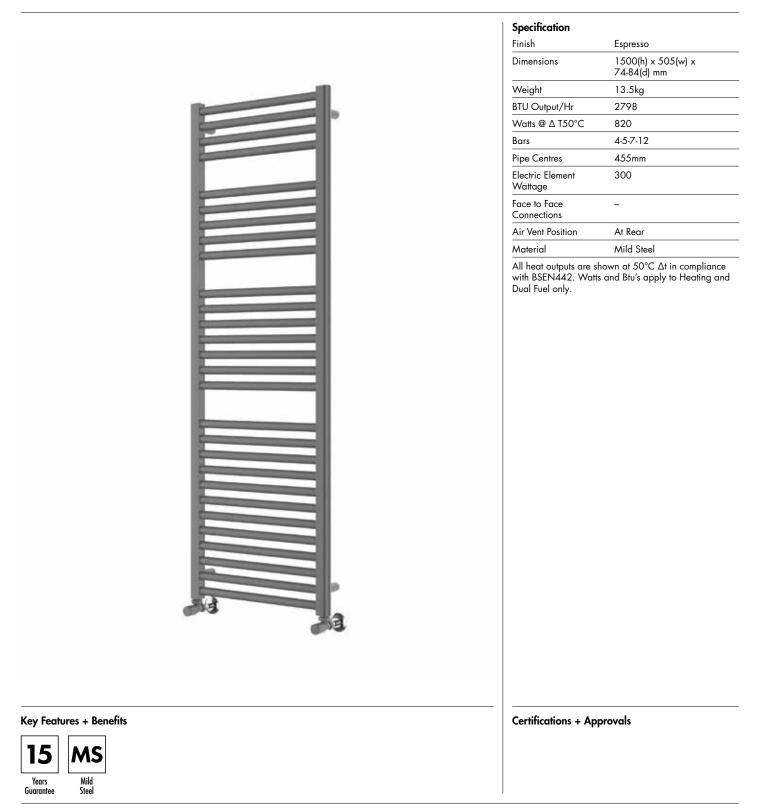

## 25mm Cross Bar Straight Towel Rail 1500 x 500mm (Heating Only) PHG150-50ZEX

## 25mm Cross Bar Straight Towel Rail 1500 x 500mm (Heating Only)

PHG150-50ZEX

\*Dual energy models require a conversion-tee, consult relevant drawing for details.