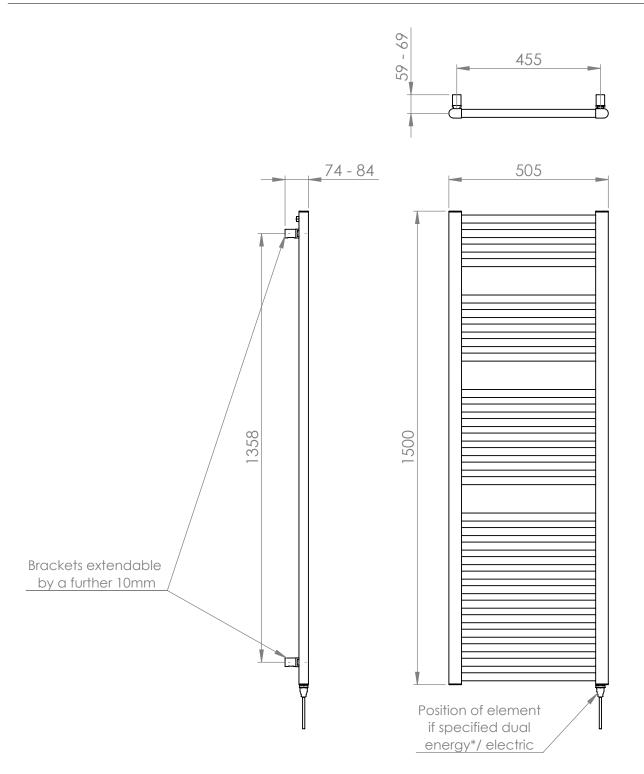

## 25mm Cross Bar Straight Towel Rail 1500 x 500mm (Heating Only)

PHG150-50ZEX

\*Dual energy models require a conversion-tee, consult relevant drawing for details.