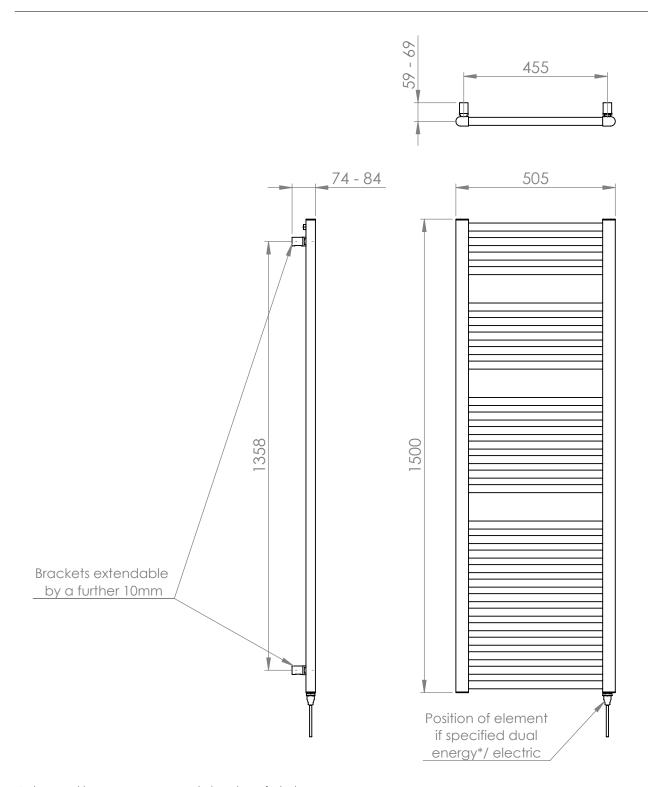

## 25mm Cross Bar Straight Towel Rail 1500 x 500mm (Heating Only) PHG150-50ZCA

| Specification               |                                   |
|-----------------------------|-----------------------------------|
| Finish                      | Cappuccino                        |
| Dimensions                  | 1500(h) x 505(w) x<br>74-84(d) mm |
| Weight                      | 13.5kg                            |
| BTU Output/Hr               | 2798                              |
| Watts @ ∆ T50°C             | 820                               |
| Bars                        | 4-5-7-12                          |
| Pipe Centres                | 455mm                             |
| Electric Element<br>Wattage | 300                               |
| Face to Face<br>Connections | -                                 |
| Air Vent Position           | At Rear                           |
| Material                    | Mild Steel                        |
| All I I I                   | I                                 |

## 25mm Cross Bar Straight Towel Rail 1500 x 500mm (Heating Only) PHG150-50ZCA

 $<sup>^\</sup>star\text{Dual}$  energy models require a conversion-tee, consult relevant drawing for details.