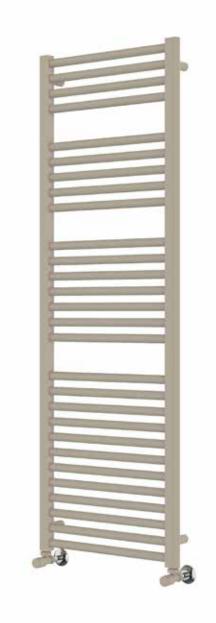

## 25mm Cross Bar Straight Towel Rail 1500 x 500mm (Heating Only) PHG150-50ZCA

| Specification               |                                   |
|-----------------------------|-----------------------------------|
| Finish                      | Cappuccino                        |
| Dimensions                  | 1500(h) x 505(w) x<br>74-84(d) mm |
| Weight                      | 13.5kg                            |
| BTU Output/Hr               | 2798                              |
| Watts @ ∆ T50°C             | 820                               |
| Bars                        | 4-5-7-12                          |
| Pipe Centres                | 455mm                             |
| Electric Element<br>Wattage | 300                               |
| Face to Face<br>Connections | -                                 |
| Air Vent Position           | At Rear                           |
| Material                    | Mild Steel                        |
| All I I I                   | I                                 |