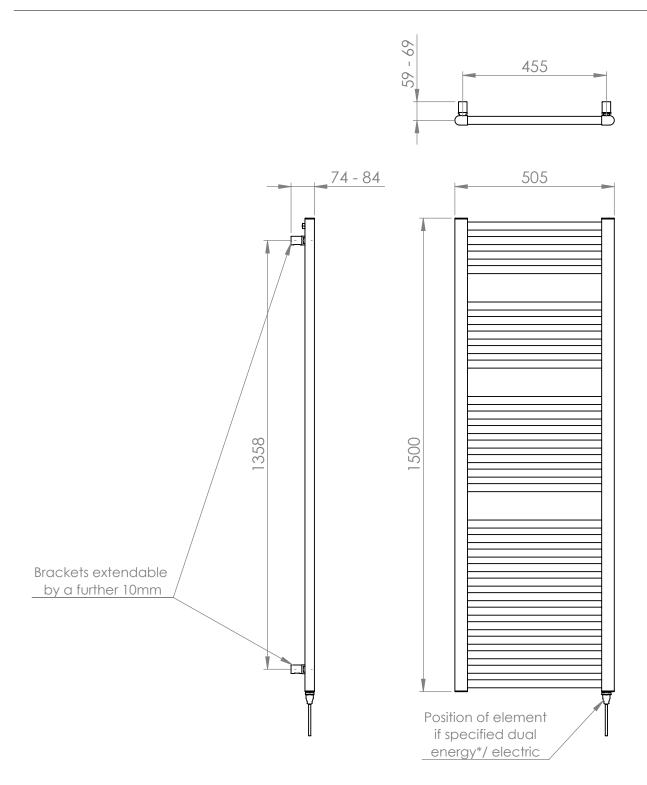

## 25mm Cross Bar Straight Towel Rail 1500 x 500mm (Heating Only) PHG150-50ZAT

| Specification               |                                   |
|-----------------------------|-----------------------------------|
| Finish                      | Anthracite                        |
| Dimensions                  | 1500(h) x 505(w) x<br>74-84(d) mm |
| Weight                      | 13.5kg                            |
| BTU Output/Hr               | 2798                              |
| Watts @ Δ T50°C             | 820                               |
| Bars                        | 4-5-7-12                          |
| Pipe Centres                | 455mm                             |
| Electric Element<br>Wattage | 300                               |
| Face to Face<br>Connections | -                                 |
| Air Vent Position           | At Rear                           |
| Material                    | Mild Steel                        |
|                             |                                   |

## 25mm Cross Bar Straight Towel Rail 1500 x 500mm (Heating Only) PHG150-50ZAT

 $<sup>^\</sup>star \text{Dual}$  energy models require a conversion-tee, consult relevant drawing for details.