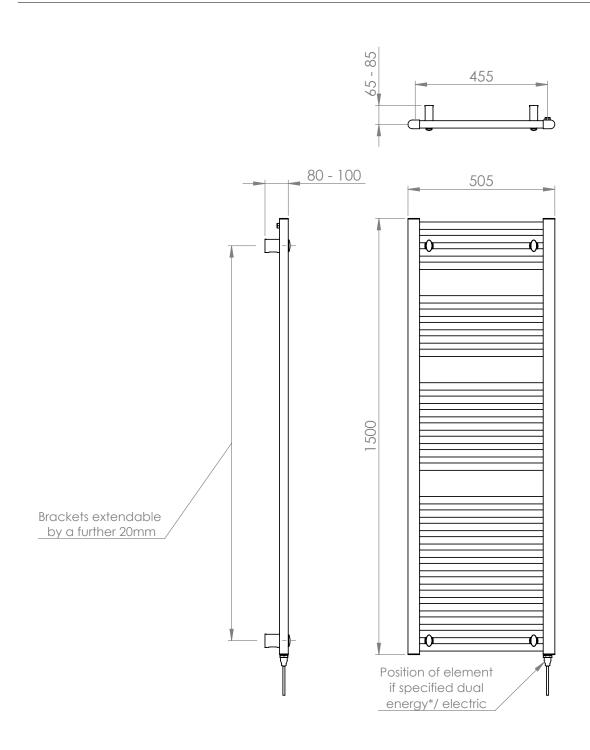

## 25mm Cross Bar Straight Towel Rail 1500 x 500mm (Heating Only)

PHG150-50WH

\*Dual energy models require a conversion-tee, consult relevant drawing for details.