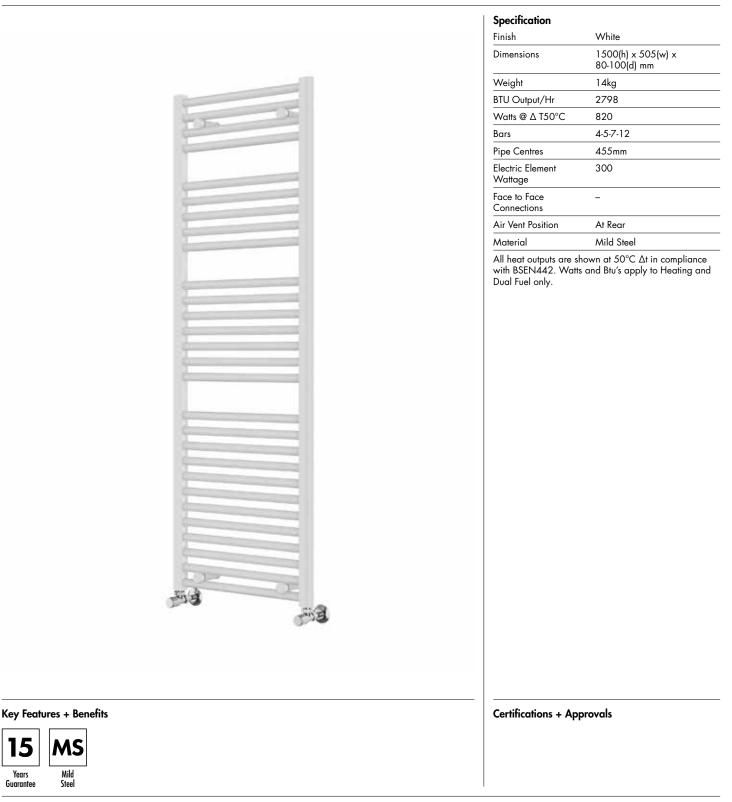

## 25mm Cross Bar Straight Towel Rail 1500 x 500mm (Heating Only) PHG150-50WH

## 25mm Cross Bar Straight Towel Rail 1500 x 500mm (Heating Only)

PHG150-50WH

\*Dual energy models require a conversion-tee, consult relevant drawing for details.