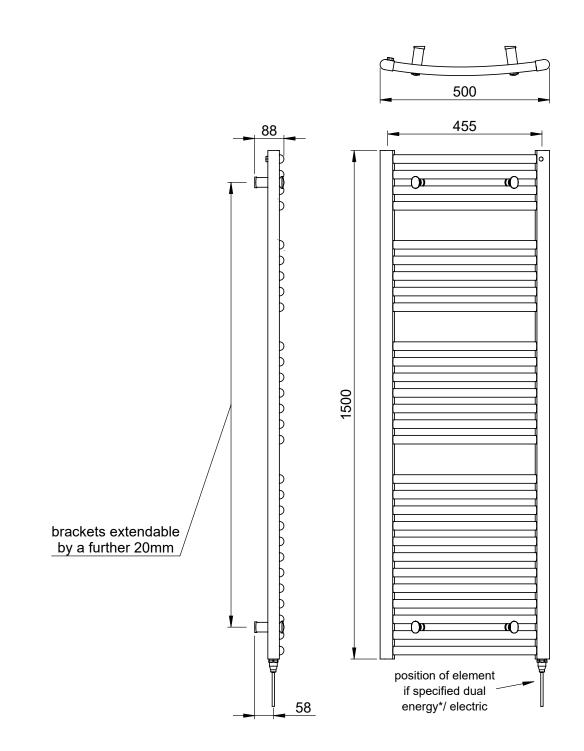

## 25mm Cross Bar Curved Towel Rail 1500 x 500mm (Heating Only) PHG150-50WHCV

\*Dual energy models require a conversion-tee, consult relevant drawing for details.