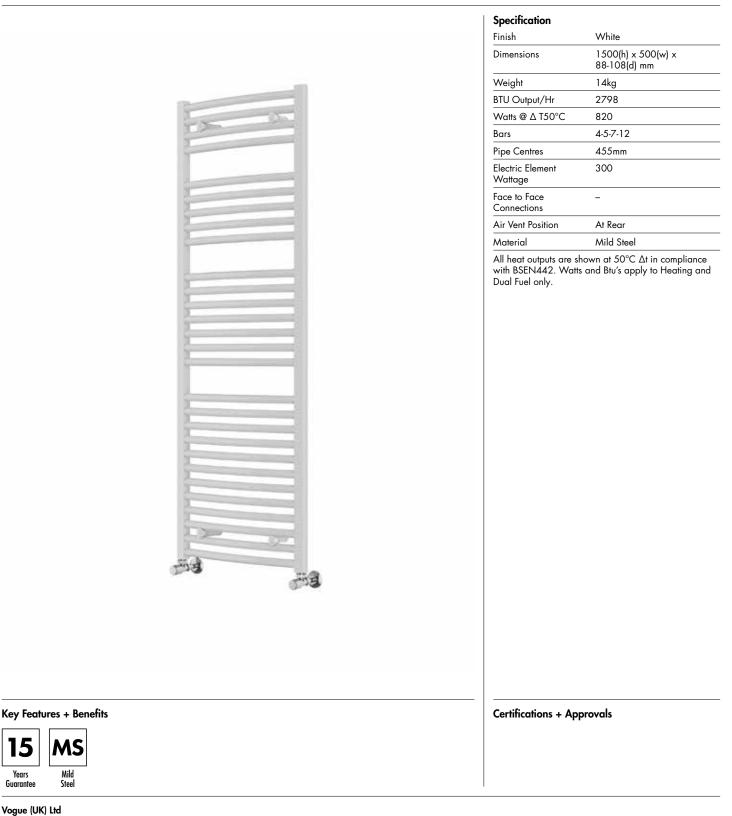

## 25mm Cross Bar Curved Towel Rail 1500 x 500mm (Heating Only) PHG150-50WHCV

Strawberry Lane, Willenhall, West Midlands, WV13 3RS. Technical Support – Tel: +44(0) 1902 387000 Email: sales@vogueuk.co.uk