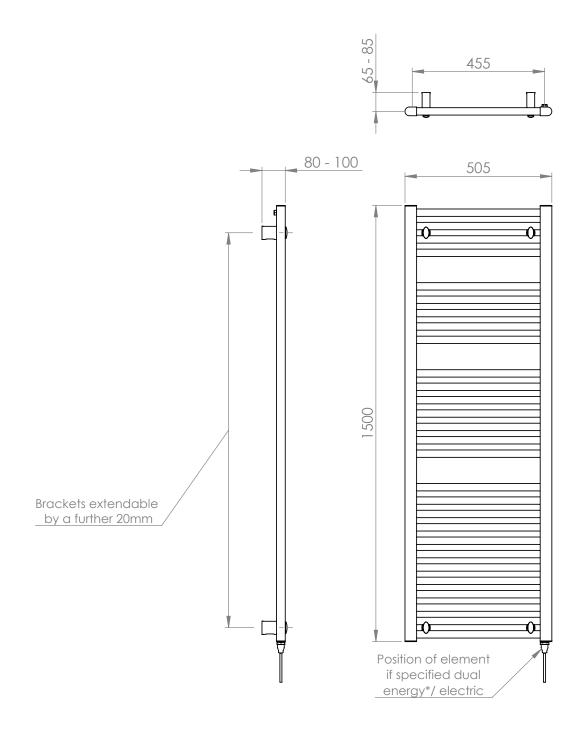

## 25mm Cross Bar Straight Towel Rail 1500 x 500mm (Heating Only) PHG150-50CP

| Specification               |                                    |
|-----------------------------|------------------------------------|
| Finish                      | Chrome                             |
| Dimensions                  | 1500(h) × 505(w) ×<br>80-100(d) mm |
| Weight                      | 14kg                               |
| BTU Output/Hr               | 1822                               |
| Watts @ Δ T50°C             | 534                                |
| Bars                        | 4-5-13                             |
| Pipe Centres                | 455mm                              |
| Electric Element<br>Wattage | 300                                |
| Face to Face<br>Connections | -                                  |
| Air Vent Position           | At Rear                            |
| Material                    | Mild Steel                         |
|                             |                                    |

# 25mm Cross Bar Straight Towel Rail 1500 x 500mm (Heating Only) PHG150-50CP

 $<sup>^\</sup>star\text{Dual}$  energy models require a conversion-tee, consult relevant drawing for details.