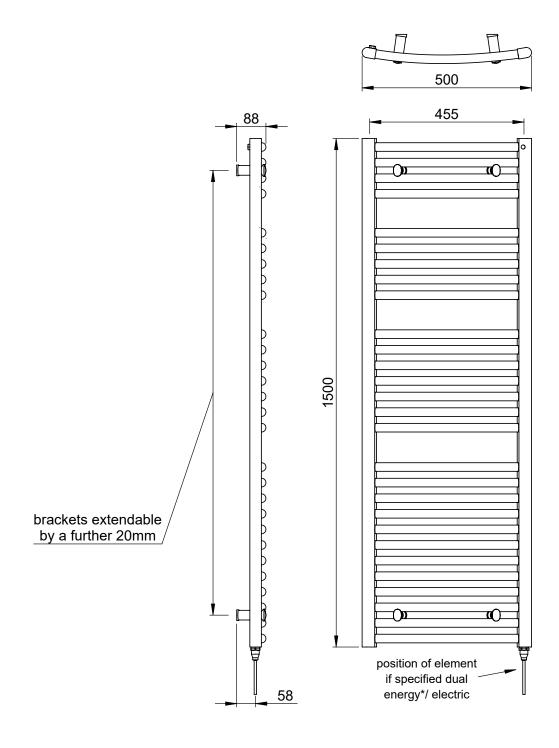

## 25mm Cross Bar Curved Towel Rail 1500 x 500mm (Heating Only) PHG150-50CPCV

| Specification               |                                    |
|-----------------------------|------------------------------------|
| Finish                      | Chrome                             |
| Dimensions                  | 1500(h) × 500(w) ×<br>88-108(d) mm |
| Weight                      | 14kg                               |
| BTU Output/Hr               | 1822                               |
| Watts @ ∆ T50°C             | 534                                |
| Bars                        | 4-5-7-12                           |
| Pipe Centres                | 455mm                              |
| Electric Element<br>Wattage | 300                                |
| Face to Face<br>Connections | -                                  |
| Air Vent Position           | At Rear                            |
| Material                    | Mild Steel                         |
|                             |                                    |

## Technical Data Sheet | Towel Rails

25mm Cross Bar Curved Towel Rail 1500 x 500mm (Heating Only) PHG150-50CPCV

 $<sup>^\</sup>star \text{Dual}$  energy models require a conversion-tee, consult relevant drawing for details.