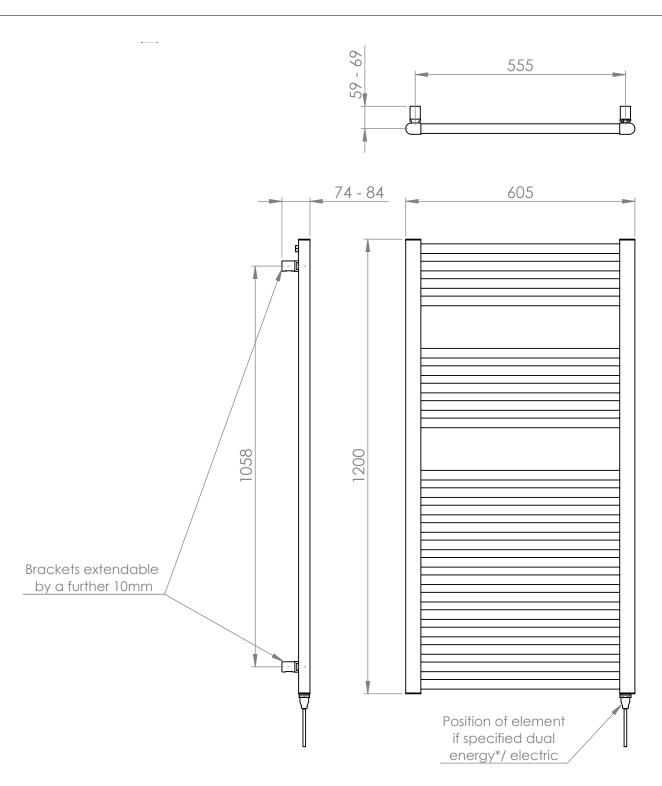

## 25mm Cross Bar Straight Towel Rail 1200 x 600mm (Heating Only) PHG120-60ZWS

| Specification               |                                   |
|-----------------------------|-----------------------------------|
| Finish                      | White Sparkle                     |
| Dimensions                  | 1200(h) × 605(w) ×<br>74-84(d) mm |
| Weight                      | 13kg                              |
| BTU Output/Hr               | 2672                              |
| Watts @ Δ T50°C             | 783                               |
| Bars                        | 4-5-13                            |
| Pipe Centres                | 555mm                             |
| Electric Element<br>Wattage | 400                               |
| Face to Face<br>Connections | -                                 |
| Air Vent Position           | At Rear                           |
| Material                    | Mild Steel                        |
|                             |                                   |

## 25mm Cross Bar Straight Towel Rail 1200 x 600mm (Heating Only) PHG120-60ZWS

<sup>\*</sup>Dual energy models require a conversion-tee, consult relevant drawing for details.