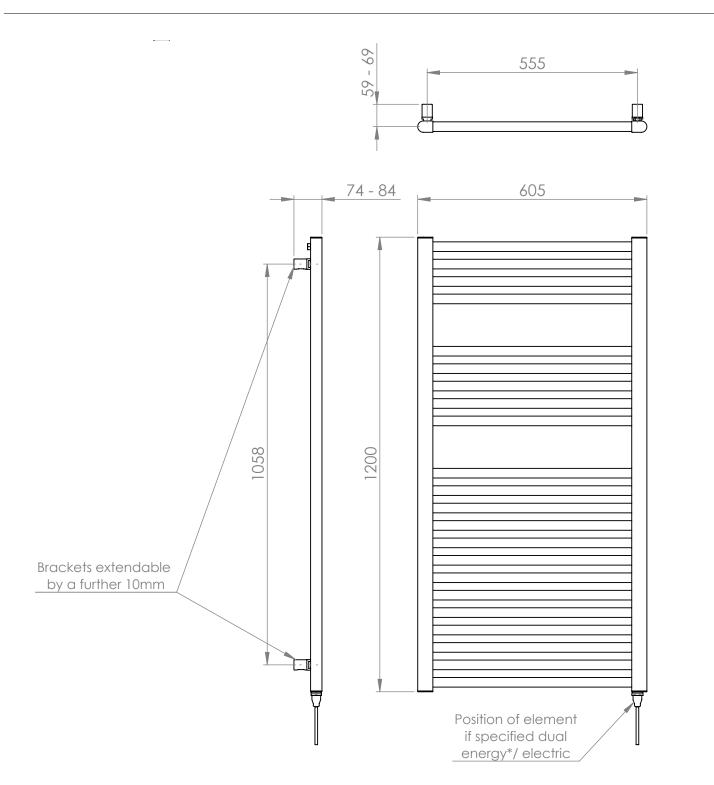

## 25mm Cross Bar Straight Towel Rail 1200 x 600mm (Heating Only)

PHG120-60ZSB

\*Dual energy models require a conversion-tee, consult relevant drawing for details.