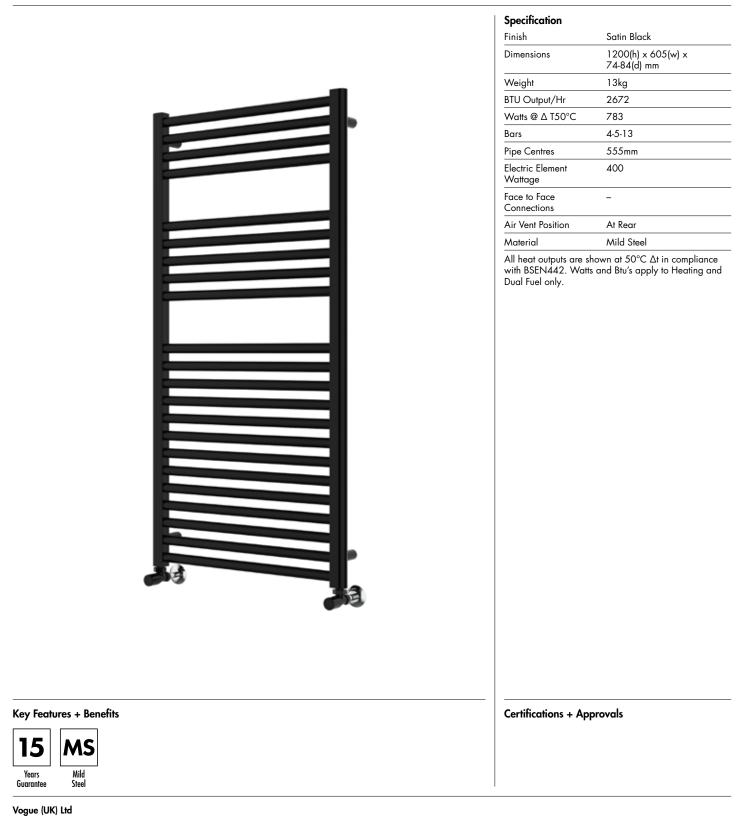

## 25mm Cross Bar Straight Towel Rail 1200 x 600mm (Heating Only) PHG120-60ZSB

Strawberry Lane, Willenhall, West Midlands, WV13 3RS. Technical Support – Tel: +44(0) 1902 387000 Email: sales@vogueuk.co.uk

## 25mm Cross Bar Straight Towel Rail 1200 x 600mm (Heating Only)

PHG120-60ZSB

\*Dual energy models require a conversion-tee, consult relevant drawing for details.