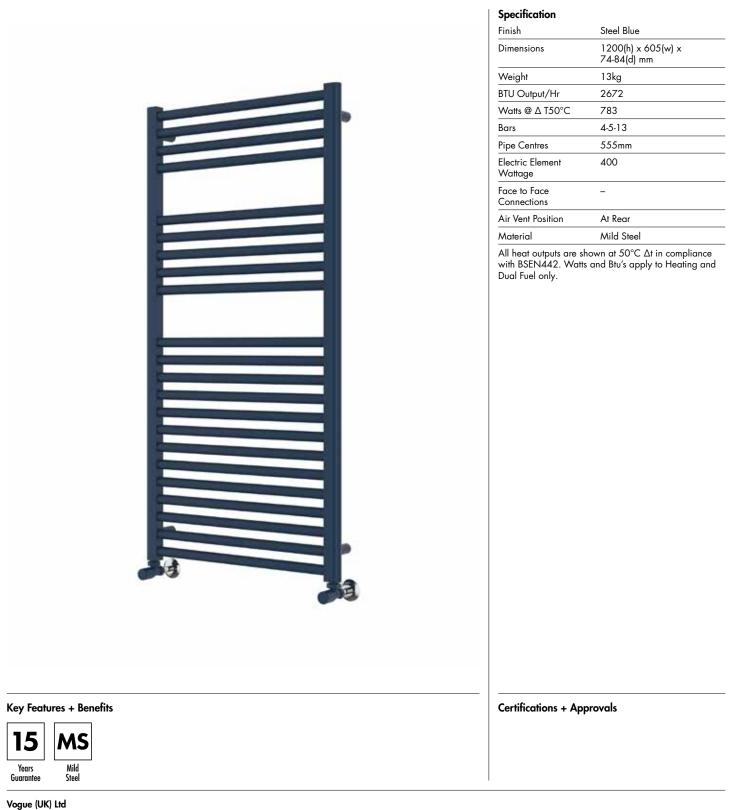

## 25mm Cross Bar Straight Towel Rail 1200 x 600mm (Heating Only) PHG120-60ZSBLU

Strawberry Lane, Willenhall, West Midlands, WV13 3RS. Technical Support – Tel: +44(0) 1902 387000 Email: sales@vogueuk.co.uk

## 25mm Cross Bar Straight Towel Rail 1200 x 600mm (Heating Only)

PHG120-60ZSBLU

\*Dual energy models require a conversion-tee, consult relevant drawing for details.