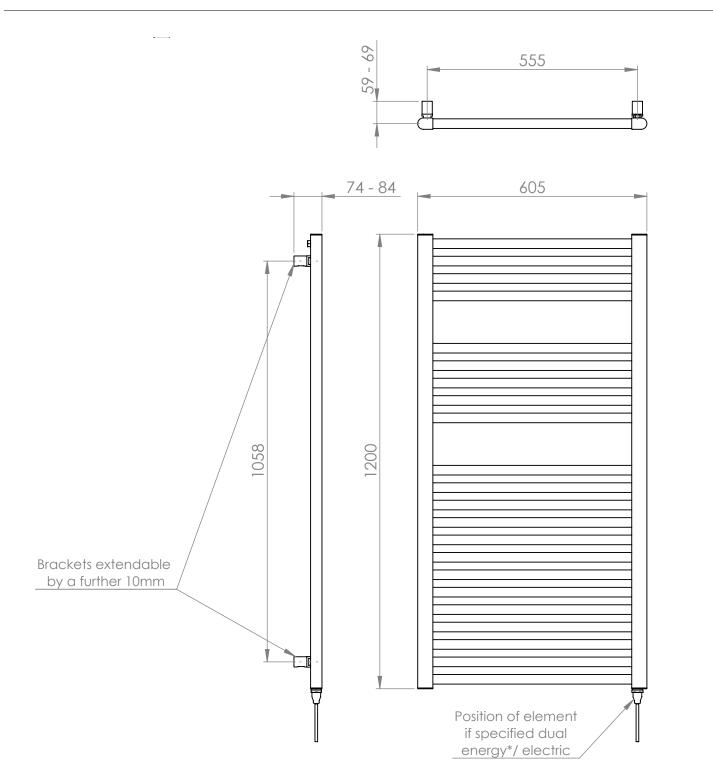

## 25mm Cross Bar Straight Towel Rail 1200 x 600mm (Heating Only)

PHG120-60ZSBLU

\*Dual energy models require a conversion-tee, consult relevant drawing for details.