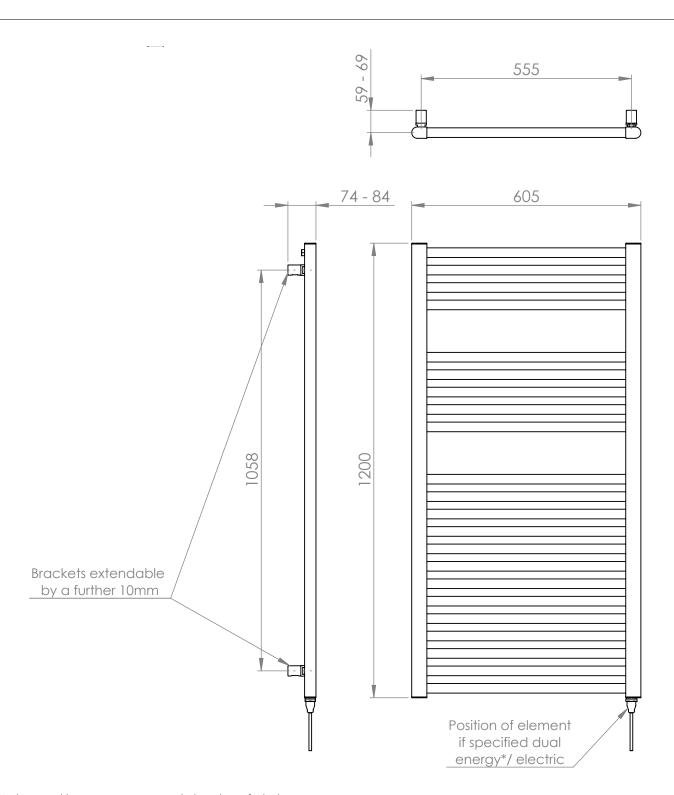

#### 25mm Cross Bar Straight Towel Rail 1200 x 600mm (Heating Only) PHG120-60ZMB

| Specification               |                                   |
|-----------------------------|-----------------------------------|
| Finish                      | Matt Black                        |
| Dimensions                  | 1200(h) x 605(w) x<br>74-84(d) mm |
| Weight                      | 13kg                              |
| BTU Output/Hr               | 2672                              |
| Watts @ Δ T50°C             | 783                               |
| Bars                        | 4-5-13                            |
| Pipe Centres                | 555mm                             |
| Electric Element<br>Wattage | 400                               |
| Face to Face<br>Connections | -                                 |
| Air Vent Position           | At Rear                           |
| Material                    | Mild Steel                        |
|                             |                                   |