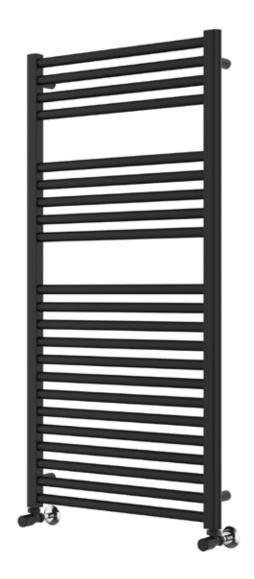

#### 25mm Cross Bar Straight Towel Rail 1200 x 600mm (Heating Only) PHG120-60ZMB

| Specification               |                                   |
|-----------------------------|-----------------------------------|
| Finish                      | Matt Black                        |
| Dimensions                  | 1200(h) x 605(w) x<br>74-84(d) mm |
| Weight                      | 13kg                              |
| BTU Output/Hr               | 2672                              |
| Watts @ Δ T50°C             | 783                               |
| Bars                        | 4-5-13                            |
| Pipe Centres                | 555mm                             |
| Electric Element<br>Wattage | 400                               |
| Face to Face<br>Connections | -                                 |
| Air Vent Position           | At Rear                           |
| Material                    | Mild Steel                        |
|                             |                                   |

# 25mm Cross Bar Straight Towel Rail 1200 x 600mm (Heating Only) PHG120-60ZMB

 $<sup>^\</sup>star Dual$  energy models require a conversion-tee, consult relevant drawing for details.