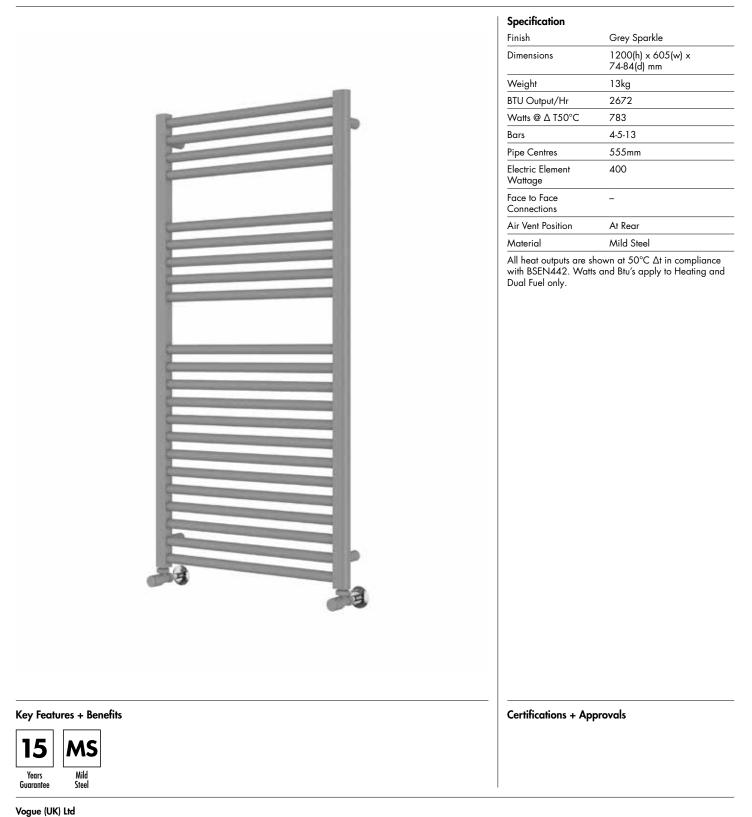

#### 25mm Cross Bar Straight Towel Rail 1200 x 600mm (Heating Only) PHG120-60ZGS

Strawberry Lane, Willenhall, West Midlands, WV13 3RS. Technical Support – Tel: +44(0) 1902 387000 Email: sales@vogueuk.co.uk

## 25mm Cross Bar Straight Towel Rail 1200 x 600mm (Heating Only)

PHG120-60ZGS

\*Dual energy models require a conversion-tee, consult relevant drawing for details.