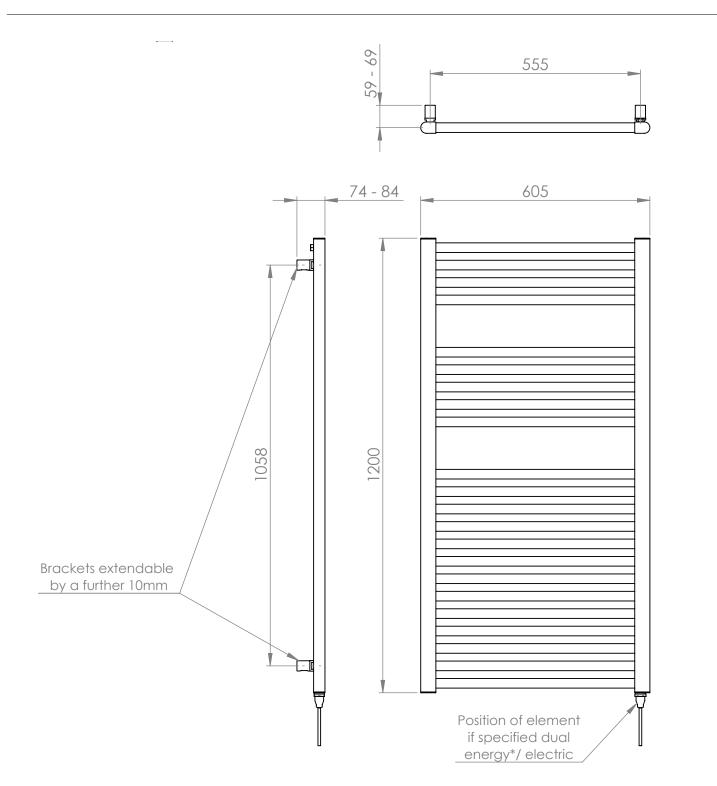

## 25mm Cross Bar Straight Towel Rail 1200 x 600mm (Heating Only)

PHG120-60ZGS

\*Dual energy models require a conversion-tee, consult relevant drawing for details.