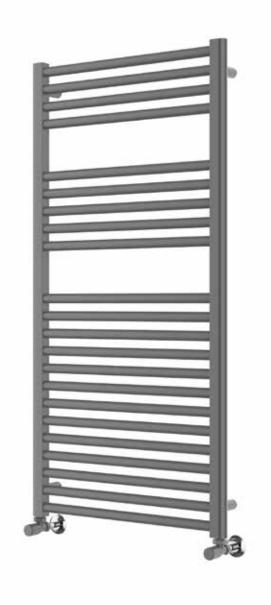

#### 25mm Cross Bar Straight Towel Rail 1200 x 600mm (Heating Only) PHG120-60ZEX

| Specification               |                                   |
|-----------------------------|-----------------------------------|
| Finish                      | Espresso                          |
| Dimensions                  | 1200(h) x 605(w) x<br>74-84(d) mm |
| Weight                      | 13kg                              |
| BTU Output/Hr               | 2672                              |
| Watts @ Δ T50°C             | 783                               |
| Bars                        | 4-5-13                            |
| Pipe Centres                | 555mm                             |
| Electric Element<br>Wattage | 400                               |
| Face to Face<br>Connections | -                                 |
| Air Vent Position           | At Rear                           |
| Material                    | Mild Steel                        |
|                             | 5000 4                            |