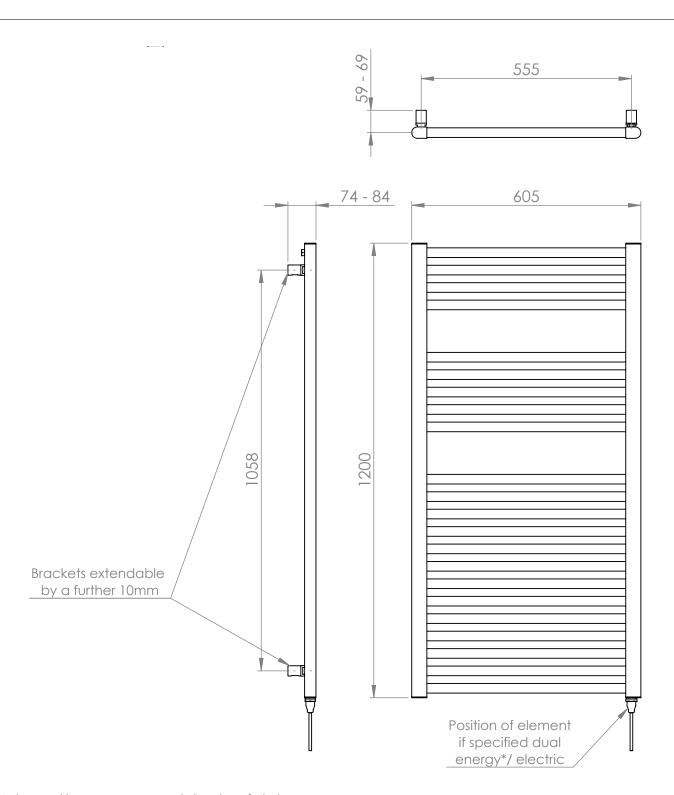

#### 25mm Cross Bar Straight Towel Rail 1200 x 600mm (Heating Only) PHG120-60ZEX

| Specification               |                                   |
|-----------------------------|-----------------------------------|
| Finish                      | Espresso                          |
| Dimensions                  | 1200(h) x 605(w) x<br>74-84(d) mm |
| Weight                      | 13kg                              |
| BTU Output/Hr               | 2672                              |
| Watts @ Δ T50°C             | 783                               |
| Bars                        | 4-5-13                            |
| Pipe Centres                | 555mm                             |
| Electric Element<br>Wattage | 400                               |
| Face to Face<br>Connections | -                                 |
| Air Vent Position           | At Rear                           |
| Material                    | Mild Steel                        |
|                             | 5000 4                            |

## 25mm Cross Bar Straight Towel Rail 1200 x 600mm (Heating Only) PHG120-60ZEX

 $<sup>^\</sup>star Dual$  energy models require a conversion-tee, consult relevant drawing for details.