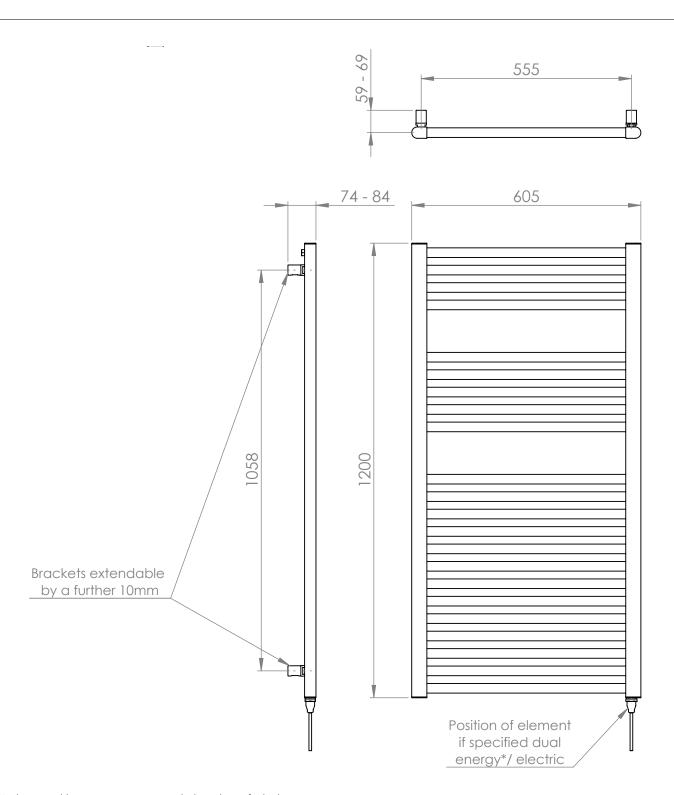

### 25mm Cross Bar Straight Towel Rail 1200 x 600mm (Heating Only) PHG120-60ZCA

| Specification               |                                   |
|-----------------------------|-----------------------------------|
| Finish                      | Cappuccino                        |
| Dimensions                  | 1200(h) x 605(w) x<br>74-84(d) mm |
| Weight                      | 13kg                              |
| BTU Output/Hr               | 2672                              |
| Watts @ ∆ T50°C             | 783                               |
| Bars                        | 4-5-13                            |
| Pipe Centres                | 555mm                             |
| Electric Element<br>Wattage | 400                               |
| Face to Face<br>Connections | -                                 |
| Air Vent Position           | At Rear                           |
| Material                    | Mild Steel                        |
|                             |                                   |

# 25mm Cross Bar Straight Towel Rail 1200 x 600mm (Heating Only) PHG120-60ZCA

 $<sup>^\</sup>star Dual$  energy models require a conversion-tee, consult relevant drawing for details.