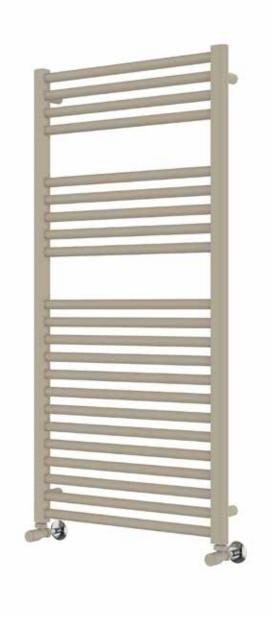

### 25mm Cross Bar Straight Towel Rail 1200 x 600mm (Heating Only) PHG120-60ZCA

| Specification               |                                   |
|-----------------------------|-----------------------------------|
| Finish                      | Cappuccino                        |
| Dimensions                  | 1200(h) x 605(w) x<br>74-84(d) mm |
| Weight                      | 13kg                              |
| BTU Output/Hr               | 2672                              |
| Watts @ ∆ T50°C             | 783                               |
| Bars                        | 4-5-13                            |
| Pipe Centres                | 555mm                             |
| Electric Element<br>Wattage | 400                               |
| Face to Face<br>Connections | -                                 |
| Air Vent Position           | At Rear                           |
| Material                    | Mild Steel                        |
|                             |                                   |