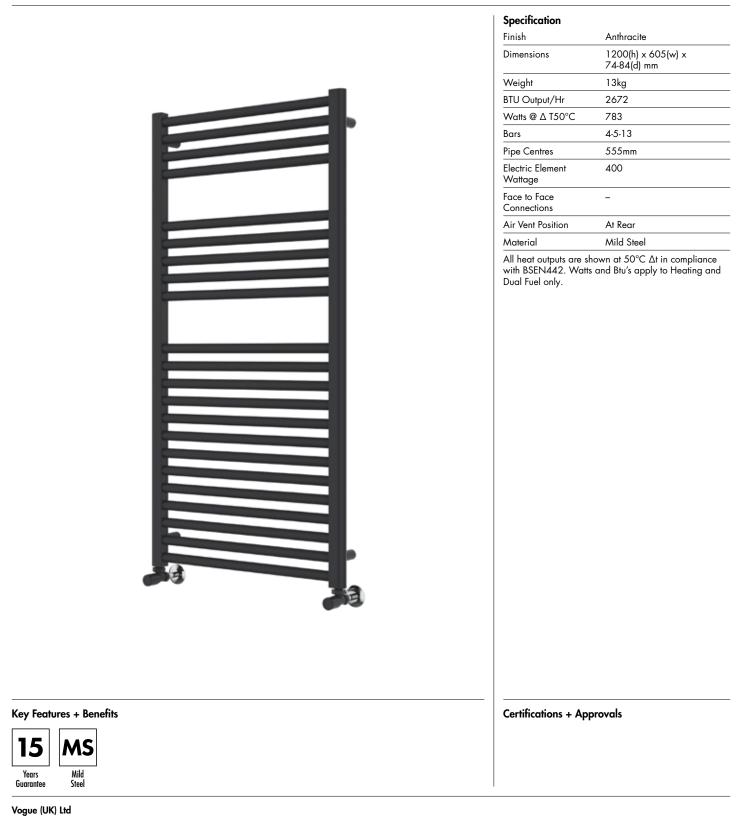

## 25mm Cross Bar Straight Towel Rail 1200 x 600mm (Heating Only) PHG120-60ZAT

Strawberry Lane, Willenhall, West Midlands, WV13 3RS. Technical Support – Tel: +44(0) 1902 387000 Email: sales@vogueuk.co.uk

## 25mm Cross Bar Straight Towel Rail 1200 x 600mm (Heating Only)

PHG120-60ZAT

\*Dual energy models require a conversion-tee, consult relevant drawing for details.