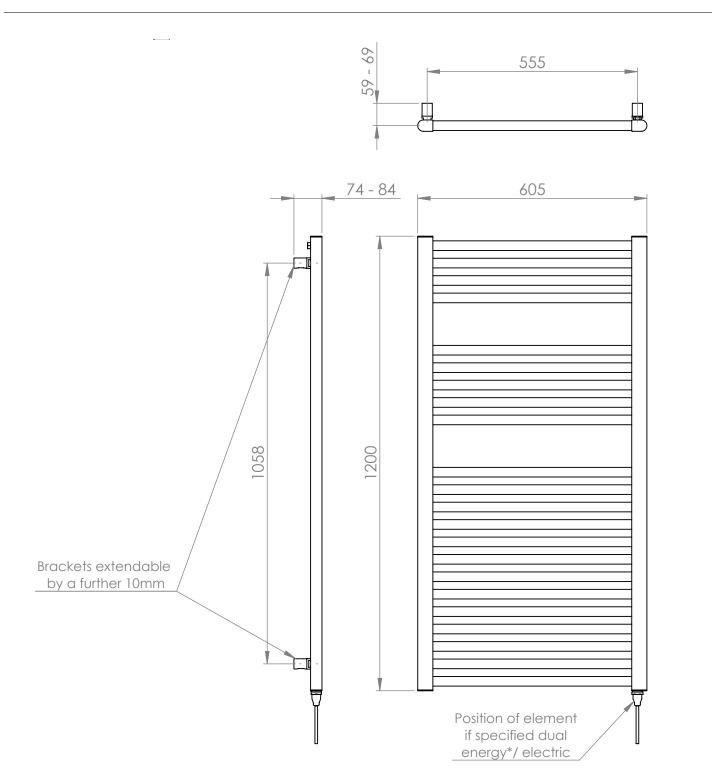

## 25mm Cross Bar Straight Towel Rail 1200 x 600mm (Heating Only)

PHG120-60ZAT

\*Dual energy models require a conversion-tee, consult relevant drawing for details.