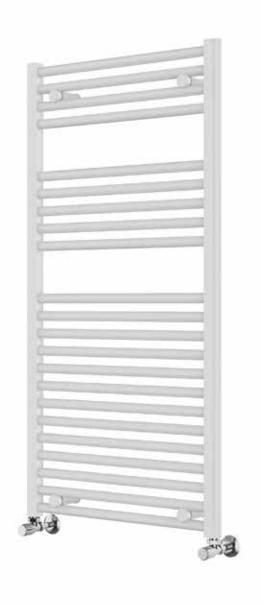

## 25mm Cross Bar Straight Towel Rail 1200 x 600mm (Heating Only) PHG120-60WH

| Specification               |                                    |
|-----------------------------|------------------------------------|
| Finish                      | White                              |
| Dimensions                  | 1200(h) × 605(w) ×<br>80-100(d) mm |
| Weight                      | 13kg                               |
| BTU Output/Hr               | 2672                               |
| Watts @ ∆ T50°C             | 783                                |
| Bars                        | 4-5-13                             |
| Pipe Centres                | 555mm                              |
| Electric Element<br>Wattage | 400                                |
| Face to Face<br>Connections | -                                  |
| Air Vent Position           | At Rear                            |
| Material                    | Mild Steel                         |
|                             | 1                                  |