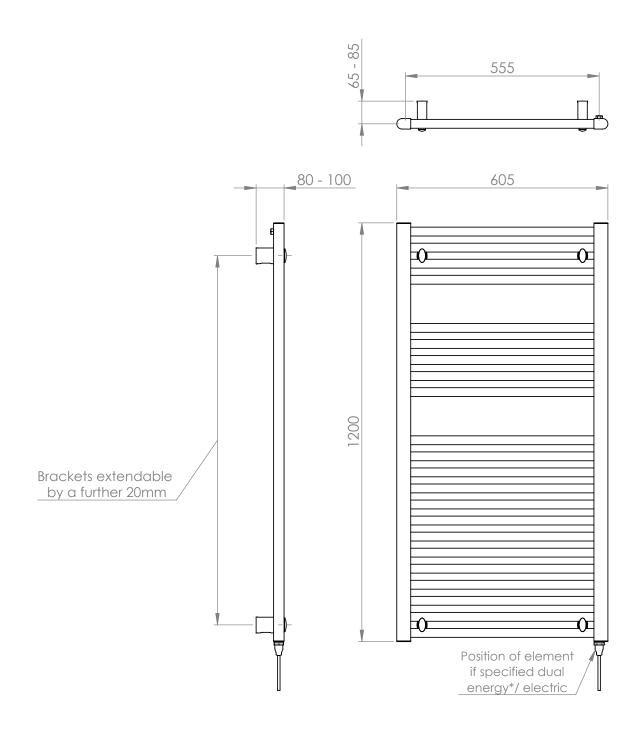

## 25mm Cross Bar Straight Towel Rail 1200 x 600mm (Heating Only) PHG120-60WH

| Specification               |                                    |
|-----------------------------|------------------------------------|
| Finish                      | White                              |
| Dimensions                  | 1200(h) × 605(w) ×<br>80-100(d) mm |
| Weight                      | 13kg                               |
| BTU Output/Hr               | 2672                               |
| Watts @ ∆ T50°C             | 783                                |
| Bars                        | 4-5-13                             |
| Pipe Centres                | 555mm                              |
| Electric Element<br>Wattage | 400                                |
| Face to Face<br>Connections | -                                  |
| Air Vent Position           | At Rear                            |
| Material                    | Mild Steel                         |
|                             | 1                                  |

## 25mm Cross Bar Straight Towel Rail 1200 x 600mm (Heating Only) PHG120-60WH

<sup>\*</sup>Dual energy models require a conversion-tee, consult relevant drawing for details.