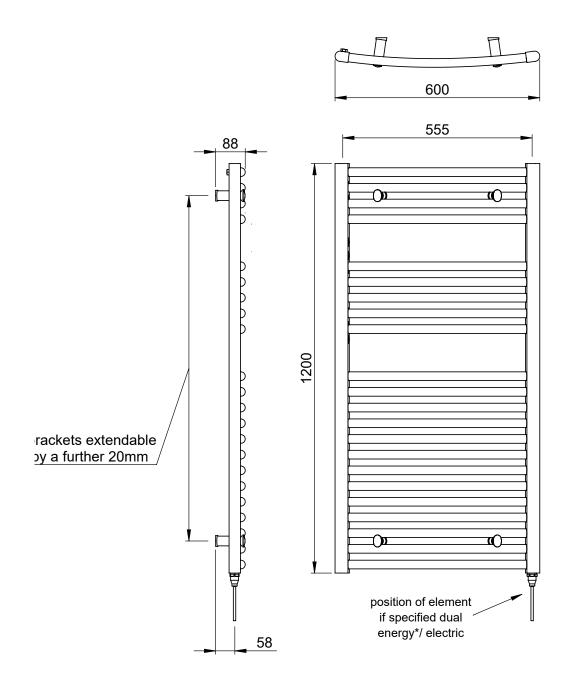

## 25mm Cross Bar Curved Towel Rail 1200 x 600mm (Heating Only) PHG120-60WHCV

| Specification               |                                    |
|-----------------------------|------------------------------------|
| Finish                      | White                              |
| Dimensions                  | 1200(h) x 600(w) x<br>94-114(d) mm |
| Weight                      | 13kg                               |
| BTU Output/Hr               | 2672                               |
| Watts @ ∆ T50°C             | 783                                |
| Bars                        | 4-5-13                             |
| Pipe Centres                | 555mm                              |
| Electric Element<br>Wattage | 400                                |
| Face to Face<br>Connections | -                                  |
| Air Vent Position           | At Rear                            |
| Material                    | Mild Steel                         |
|                             |                                    |

All heat outputs are shown at  $50^{\circ}\text{C}$   $\Delta t$  in compliance with BSEN442. Watts and Btu's apply to Heating and Dual Fuel only.

Key Features + Benefits

Years Guarantee Mild

Certifications + Approvals