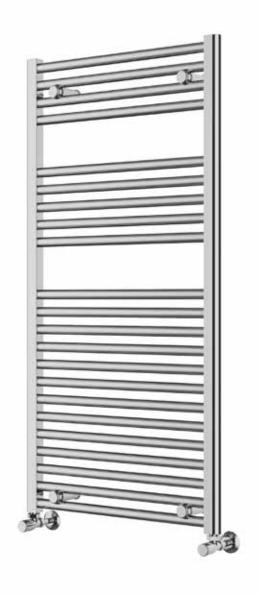

## 25mm Cross Bar Straight Towel Rail 1200 x 600mm (Heating Only) PHG120-60CP

| Specification               |                                    |
|-----------------------------|------------------------------------|
| Finish                      | Chrome                             |
| Dimensions                  | 1200(h) x 605(w) x<br>80-100(d) mm |
| Weight                      | 13kg                               |
| BTU Output/Hr               | 1723                               |
| Watts @ ∆ T50°C             | 505                                |
| Bars                        | 4-5-13                             |
| Pipe Centres                | 555mm                              |
| Electric Element<br>Wattage | 400                                |
| Face to Face<br>Connections | -                                  |
| Air Vent Position           | At Rear                            |
| Material                    | Mild Steel                         |
|                             |                                    |