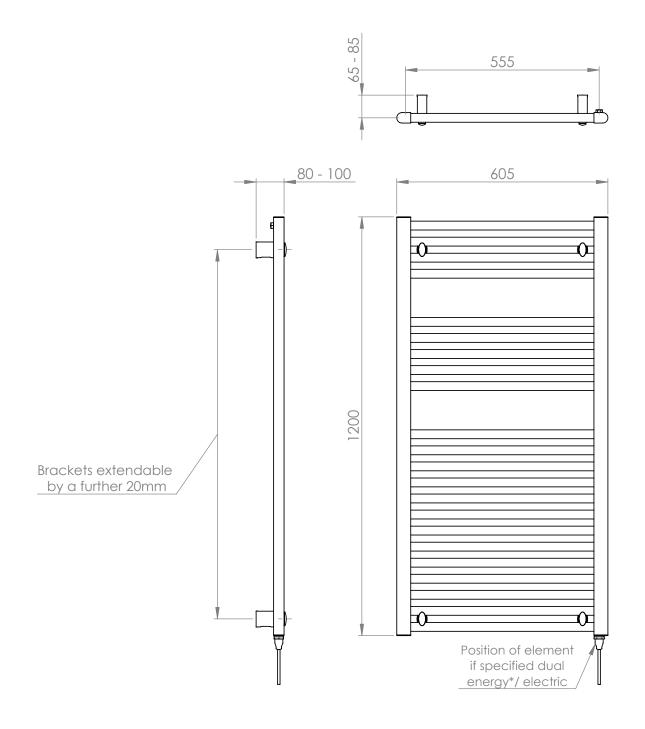

## 25mm Cross Bar Straight Towel Rail 1200 x 600mm (Heating Only) PHG120-60CP

| Specification               |                                    |
|-----------------------------|------------------------------------|
| Finish                      | Chrome                             |
| Dimensions                  | 1200(h) x 605(w) x<br>80-100(d) mm |
| Weight                      | 13kg                               |
| BTU Output/Hr               | 1723                               |
| Watts @ ∆ T50°C             | 505                                |
| Bars                        | 4-5-13                             |
| Pipe Centres                | 555mm                              |
| Electric Element<br>Wattage | 400                                |
| Face to Face<br>Connections | -                                  |
| Air Vent Position           | At Rear                            |
| Material                    | Mild Steel                         |
|                             |                                    |

All heat outputs are shown at  $50^{\circ}\text{C}$   $\Delta t$  in compliance with BSEN442. Watts and Btu's apply to Heating and Dual Fuel only.

**Key Features + Benefits** 

Years Guarantee Mild

Certifications + Approvals

## 25mm Cross Bar Straight Towel Rail 1200 x 600mm (Heating Only) PHG120-60CP

<sup>\*</sup>Dual energy models require a conversion-tee, consult relevant drawing for details.