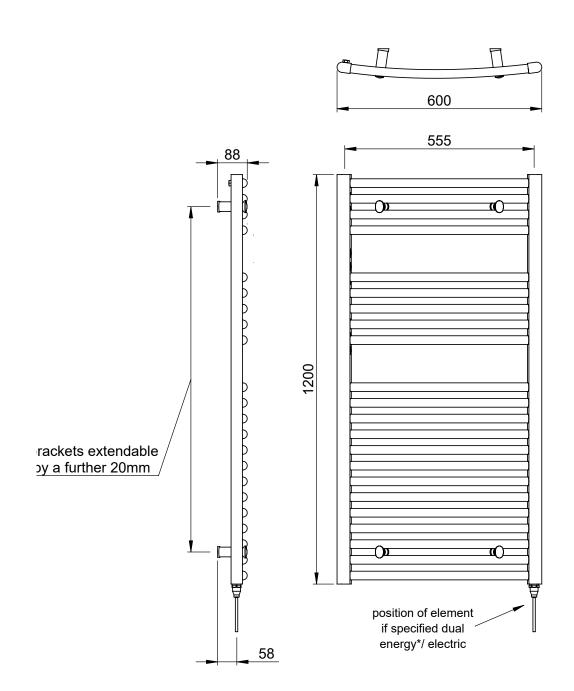

## 25mm Cross Bar Curved Towel Rail 1200 x 600mm (Heating Only)

PHG120-60CPCV

\*Dual energy models require a conversion-tee, consult relevant drawing for details.