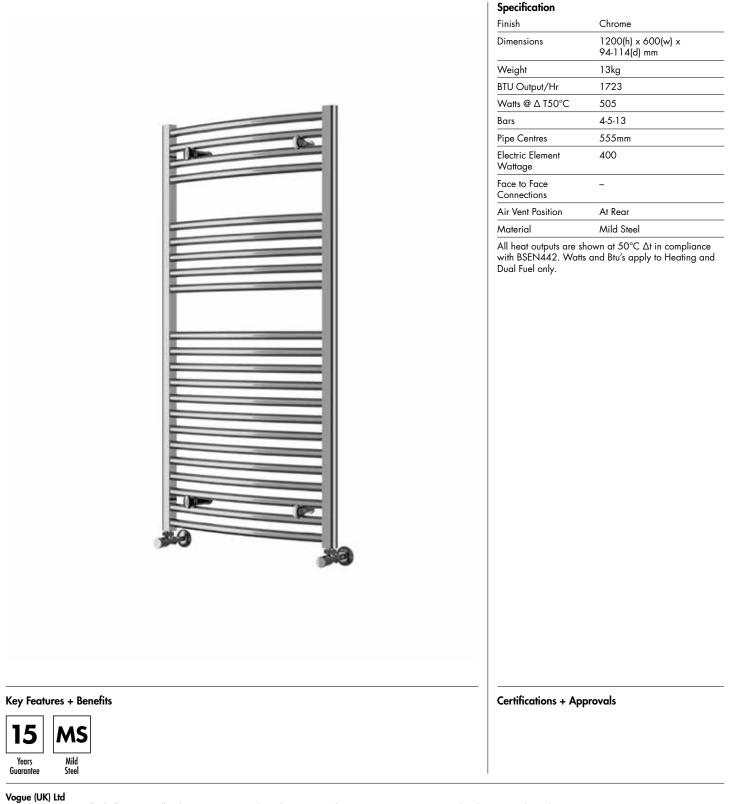

## 25mm Cross Bar Curved Towel Rail 1200 x 600mm (Heating Only) PHG120-60CPCV

Strawberry Lane, Willenhall, West Midlands, WV13 3RS. Technical Support – Tel: +44(0) 1902 387000 Email: sales@vogueuk.co.uk

## 25mm Cross Bar Curved Towel Rail 1200 x 600mm (Heating Only)

PHG120-60CPCV

\*Dual energy models require a conversion-tee, consult relevant drawing for details.