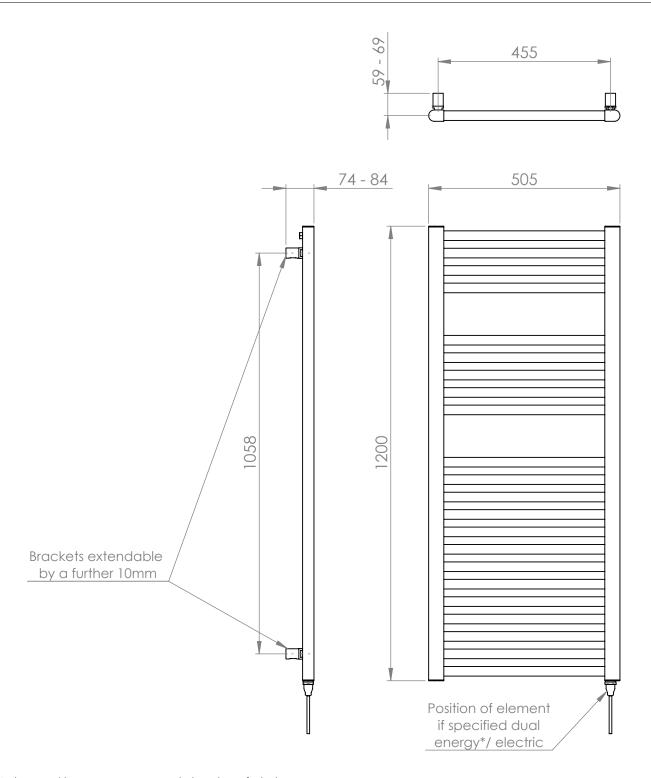

## 25mm Cross Bar Straight Towel Rail 1200 x 500mm (Heating Only) PHG120-50ZWS

| Specification               |                                   |
|-----------------------------|-----------------------------------|
| Finish                      | White Sparkle                     |
| Dimensions                  | 1200(h) × 505(w) ×<br>74-84(d) mm |
| Weight                      | 11kg                              |
| BTU Output/Hr               | 2262                              |
| Watts @ $\Delta$ T50°C      | 663                               |
| Bars                        | 4-5-13                            |
| Pipe Centres                | 455mm                             |
| Electric Element<br>Wattage | 300                               |
| Face to Face<br>Connections | -                                 |
| Air Vent Position           | At Rear                           |
| Material                    | Mild Steel                        |
|                             |                                   |

## 25mm Cross Bar Straight Towel Rail 1200 x 500mm (Heating Only) PHG120-50ZWS

 $<sup>^\</sup>star\text{Dual}$  energy models require a conversion-tee, consult relevant drawing for details.