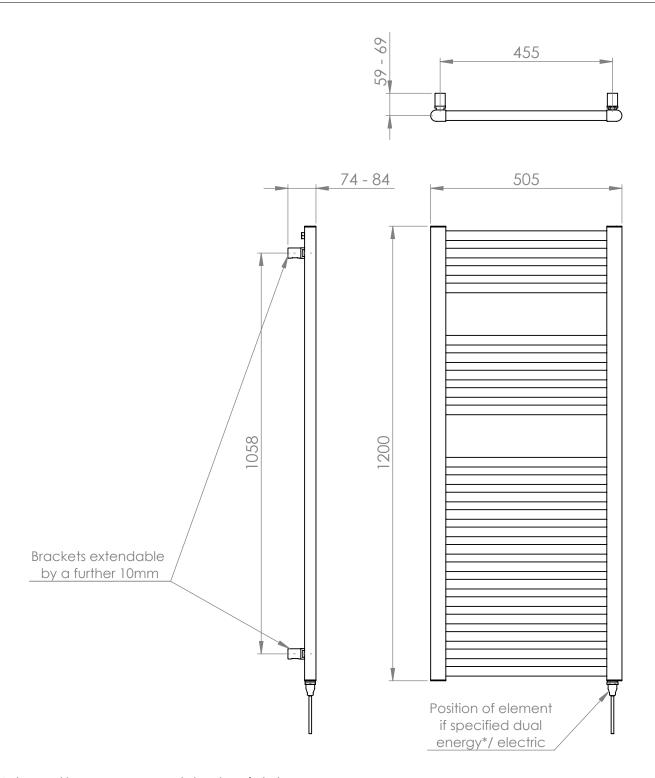

## 25mm Cross Bar Straight Towel Rail 1200 x 500mm (Heating Only) PHG120-50ZSB

| Satin Black                       |
|-----------------------------------|
| 1200(h) × 505(w) ×<br>74-84(d) mm |
| 11kg                              |
| 2262                              |
| 663                               |
| 4-5-13                            |
| 455mm                             |
| 300                               |
| -                                 |
| At Rear                           |
| Mild Steel                        |
|                                   |

## 25mm Cross Bar Straight Towel Rail 1200 x 500mm (Heating Only) PHG120-50ZSB

 $<sup>^\</sup>star\text{Dual}$  energy models require a conversion-tee, consult relevant drawing for details.