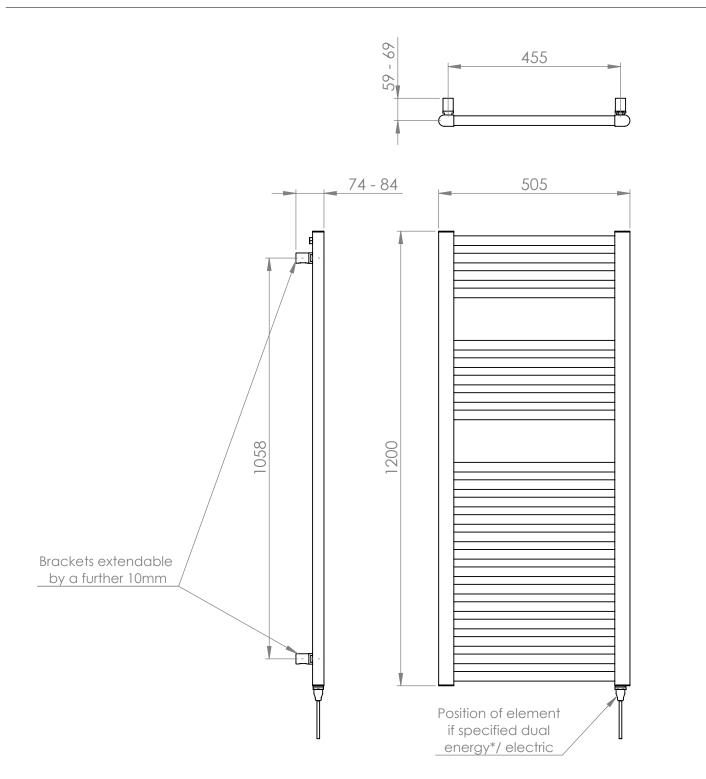

## 25mm Cross Bar Straight Towel Rail 1200 x 500mm (Heating Only)

PHG120-50ZSBLU

\*Dual energy models require a conversion-tee, consult relevant drawing for details.