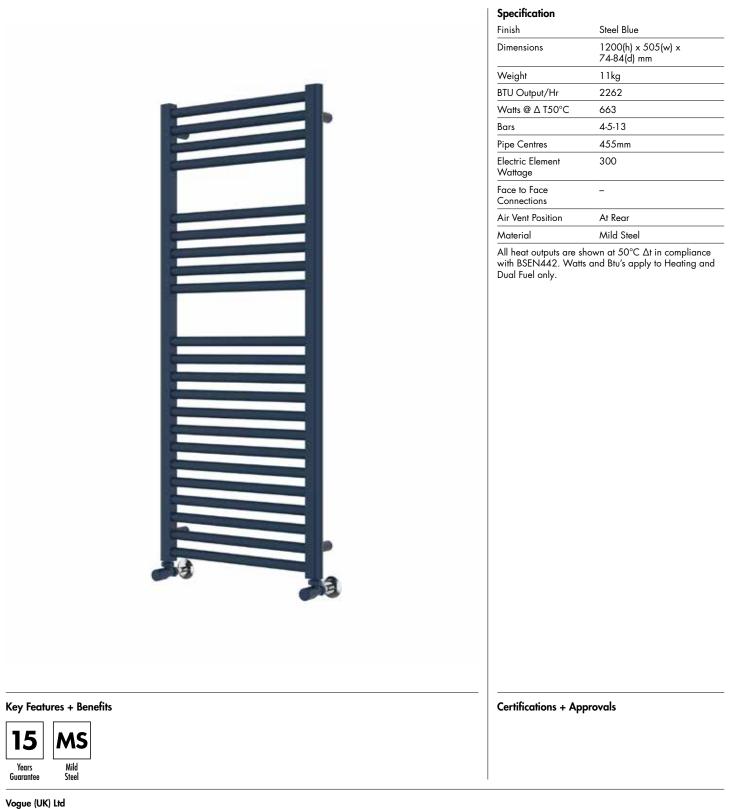

## 25mm Cross Bar Straight Towel Rail 1200 x 500mm (Heating Only) PHG120-50ZSBLU

Strawberry Lane, Willenhall, West Midlands, WV13 3RS. Technical Support – Tel: +44(0) 1902 387000 Email: sales@vogueuk.co.uk

## 25mm Cross Bar Straight Towel Rail 1200 x 500mm (Heating Only)

PHG120-50ZSBLU

\*Dual energy models require a conversion-tee, consult relevant drawing for details.