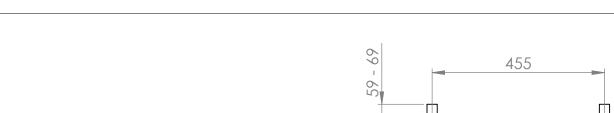

## 25mm Cross Bar Straight Towel Rail 1200 x 500mm (Heating Only) PHG120-50ZMGN

| Specification               |                                   |
|-----------------------------|-----------------------------------|
| Finish                      | Moss Green                        |
| Dimensions                  | 1200(h) x 505(w) x<br>74-84(d) mm |
| Weight                      | 11kg                              |
| BTU Output/Hr               | 2262                              |
| Watts @ ∆ T50°C             | 663                               |
| Bars                        | 4-5-13                            |
| Pipe Centres                | 455mm                             |
| Electric Element<br>Wattage | 300                               |
| Face to Face<br>Connections | -                                 |
| Air Vent Position           | At Rear                           |
| Material                    | Mild Steel                        |
| All I                       | I                                 |