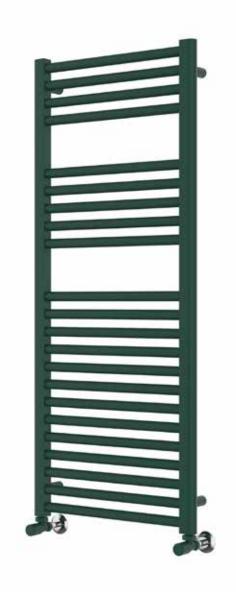

## 25mm Cross Bar Straight Towel Rail 1200 x 500mm (Heating Only) PHG120-50ZMGN

| Specification               |                                   |
|-----------------------------|-----------------------------------|
| Finish                      | Moss Green                        |
| Dimensions                  | 1200(h) x 505(w) x<br>74-84(d) mm |
| Weight                      | 11kg                              |
| BTU Output/Hr               | 2262                              |
| Watts @ ∆ T50°C             | 663                               |
| Bars                        | 4-5-13                            |
| Pipe Centres                | 455mm                             |
| Electric Element<br>Wattage | 300                               |
| Face to Face<br>Connections | -                                 |
| Air Vent Position           | At Rear                           |
| Material                    | Mild Steel                        |
| All I                       | I                                 |

## Technical Data Sheet | Towel Rails

25mm Cross Bar Straight Towel Rail 1200 x 500mm (Heating Only) PHG120-50ZMGN

<sup>\*</sup>Dual energy models require a conversion-tee, consult relevant drawing for details.