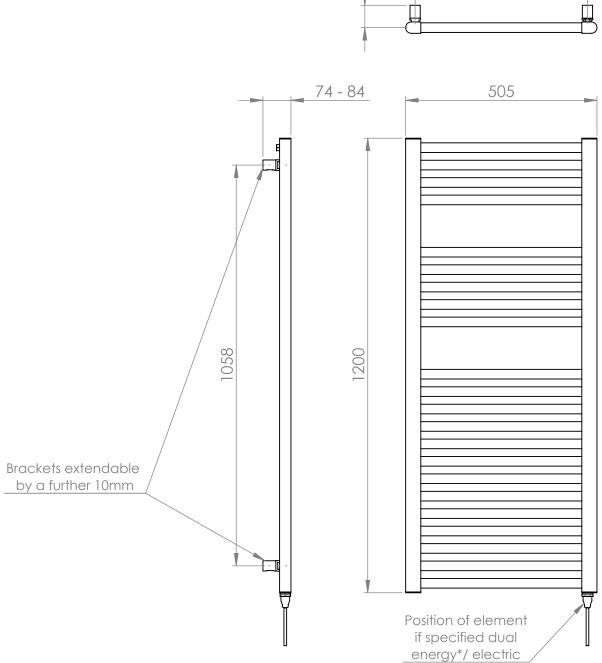

## 25mm Cross Bar Straight Towel Rail 1200 x 500mm (Heating Only) PHG120-50ZMGN

| Specification               |                                   |
|-----------------------------|-----------------------------------|
| Finish                      | Moss Green                        |
| Dimensions                  | 1200(h) x 505(w) x<br>74-84(d) mm |
| Weight                      | 11kg                              |
| BTU Output/Hr               | 2262                              |
| Watts @ ∆ T50°C             | 663                               |
| Bars                        | 4-5-13                            |
| Pipe Centres                | 455mm                             |
| Electric Element<br>Wattage | 300                               |
| Face to Face<br>Connections | -                                 |
| Air Vent Position           | At Rear                           |
| Material                    | Mild Steel                        |
| All I                       | I                                 |

All heat outputs are shown at  $50^{\circ}\text{C}\ \Delta t$  in compliance with BSEN442. Watts and Btu's apply to Heating and Dual Fuel only.

**Key Features + Benefits** 

Years Guarantee

Certifications + Approvals