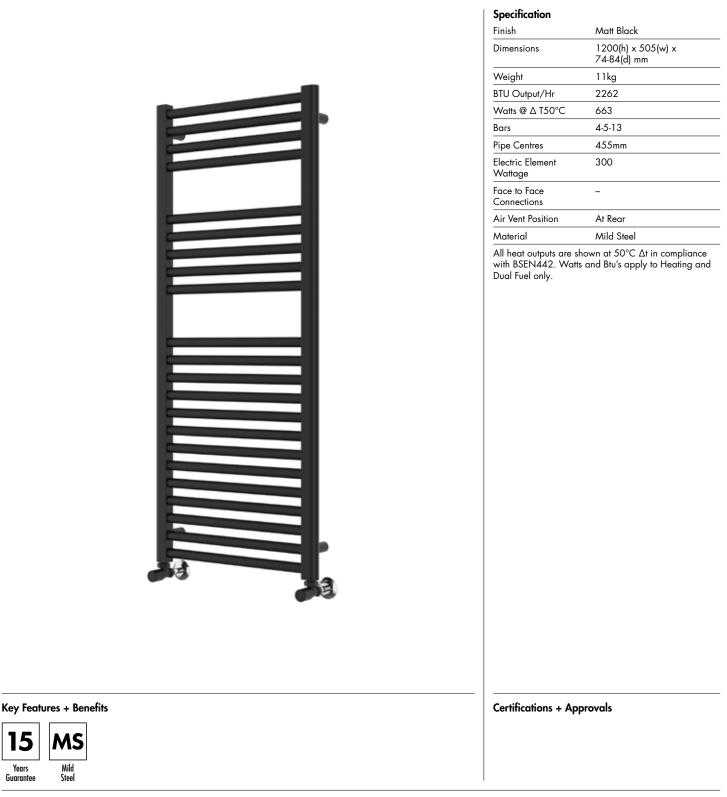

### 25mm Cross Bar Straight Towel Rail 1200 x 500mm (Heating Only) PHG120-50ZMB

# 25mm Cross Bar Straight Towel Rail 1200 x 500mm (Heating Only)

PHG120-50ZMB

\*Dual energy models require a conversion-tee, consult relevant drawing for details.