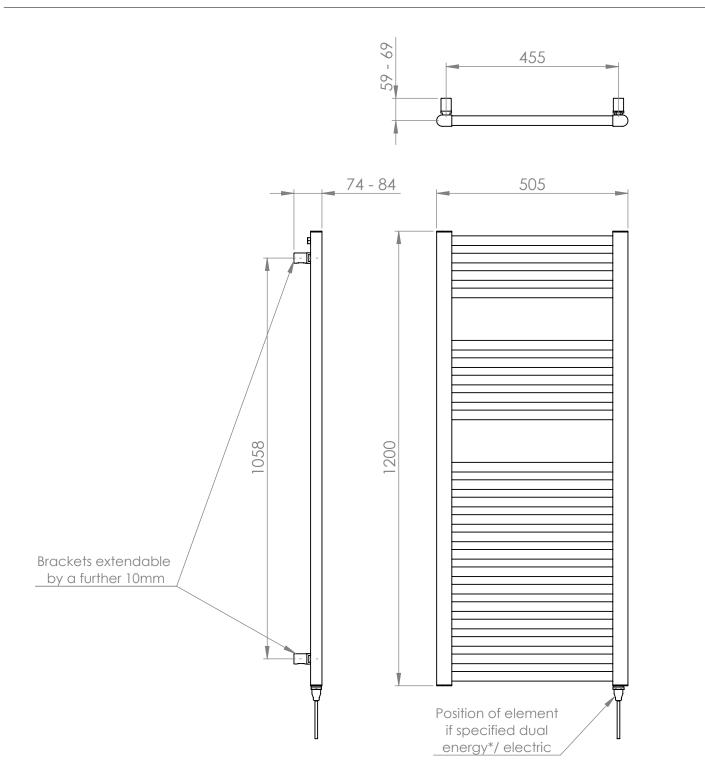

# 25mm Cross Bar Straight Towel Rail 1200 x 500mm (Heating Only)

PHG120-50ZMB

\*Dual energy models require a conversion-tee, consult relevant drawing for details.