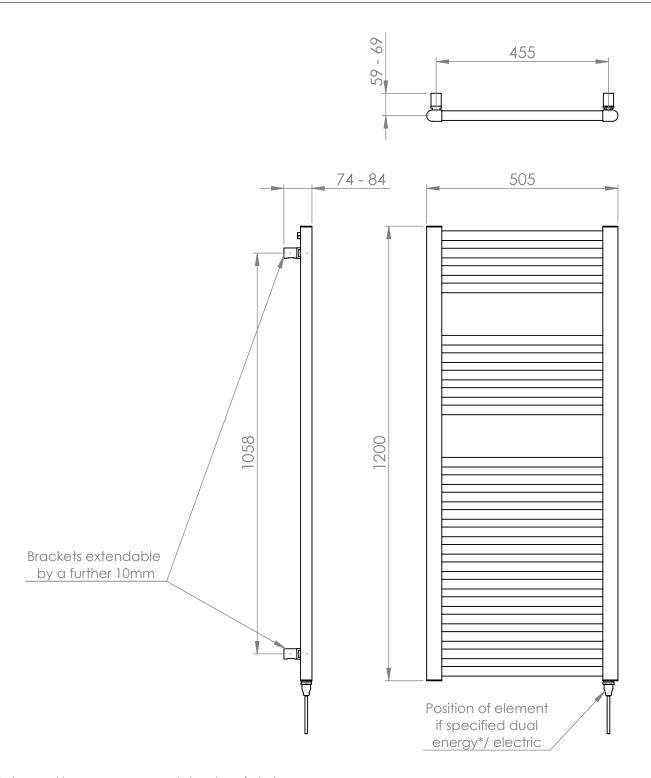

## 25mm Cross Bar Straight Towel Rail 1200 x 500mm (Heating Only) PHG120-50ZGS

| Specification               |                                   |
|-----------------------------|-----------------------------------|
| Finish                      | Grey Sparkle                      |
| Dimensions                  | 1200(h) x 505(w) x<br>74-84(d) mm |
| Weight                      | 11kg                              |
| BTU Output/Hr               | 2262                              |
| Watts @ ∆ T50°C             | 663                               |
| Bars                        | 4-5-13                            |
| Pipe Centres                | 455mm                             |
| Electric Element<br>Wattage | 300                               |
| Face to Face<br>Connections | -                                 |
| Air Vent Position           | At Rear                           |
| Material                    | Mild Steel                        |
| All I                       |                                   |

## 25mm Cross Bar Straight Towel Rail 1200 x 500mm (Heating Only) PHG120-50ZGS

 $<sup>^\</sup>star\text{Dual}$  energy models require a conversion-tee, consult relevant drawing for details.