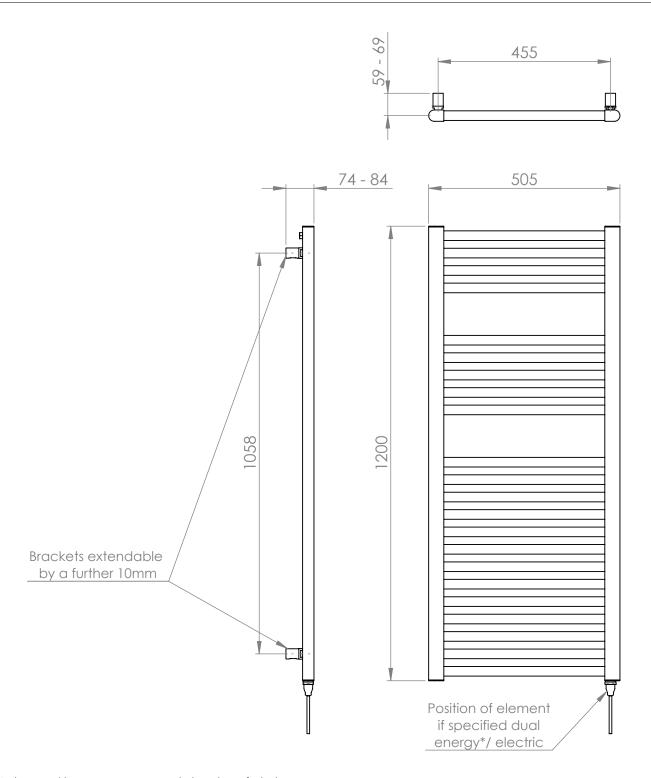

## 25mm Cross Bar Straight Towel Rail 1200 x 500mm (Heating Only) PHG120-50ZEX

| Specification               |                                   |
|-----------------------------|-----------------------------------|
| Finish                      | Espresso                          |
| Dimensions                  | 1200(h) x 505(w) x<br>74-84(d) mm |
| Weight                      | 11kg                              |
| BTU Output/Hr               | 2262                              |
| Watts @ $\Delta$ T50°C      | 663                               |
| Bars                        | 4-5-13                            |
| Pipe Centres                | 455mm                             |
| Electric Element<br>Wattage | 300                               |
| Face to Face<br>Connections | -                                 |
| Air Vent Position           | At Rear                           |
| Material                    | Mild Steel                        |
|                             |                                   |

# 25mm Cross Bar Straight Towel Rail 1200 x 500mm (Heating Only) PHG120-50ZEX

 $<sup>^\</sup>star Dual$  energy models require a conversion-tee, consult relevant drawing for details.