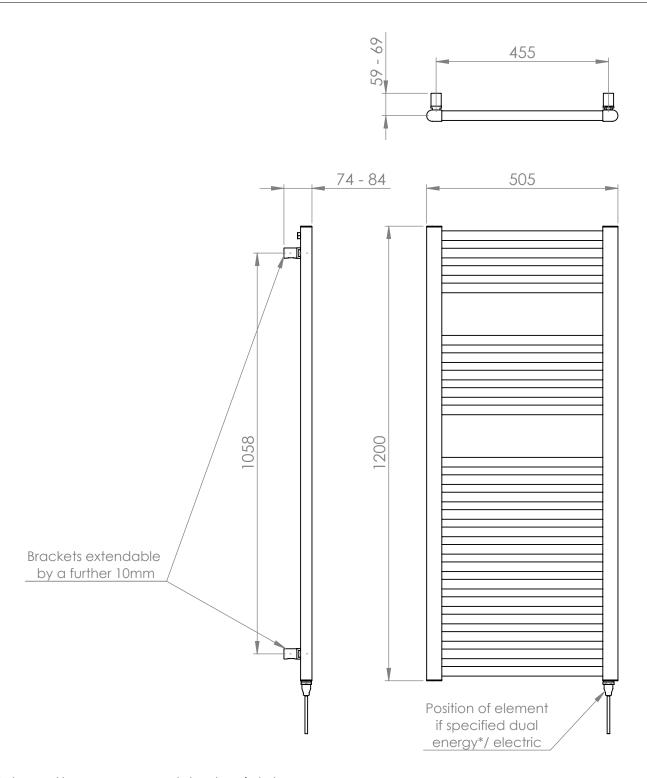

## 25mm Cross Bar Straight Towel Rail 1200 x 500mm (Heating Only) PHG120-50ZAT

| Specification               |                                   |
|-----------------------------|-----------------------------------|
| Finish                      | Anthracite                        |
| Dimensions                  | 1200(h) x 505(w) x<br>74-84(d) mm |
| Weight                      | 11kg                              |
| BTU Output/Hr               | 2262                              |
| Watts @ ∆ T50°C             | 663                               |
| Bars                        | 4-5-13                            |
| Pipe Centres                | 455mm                             |
| Electric Element<br>Wattage | 300                               |
| Face to Face<br>Connections | -                                 |
| Air Vent Position           | At Rear                           |
| Material                    | Mild Steel                        |
| All I                       | . 500C A.: I:                     |

## 25mm Cross Bar Straight Towel Rail 1200 x 500mm (Heating Only) PHG120-50ZAT

 $<sup>^\</sup>star Dual$  energy models require a conversion-tee, consult relevant drawing for details.