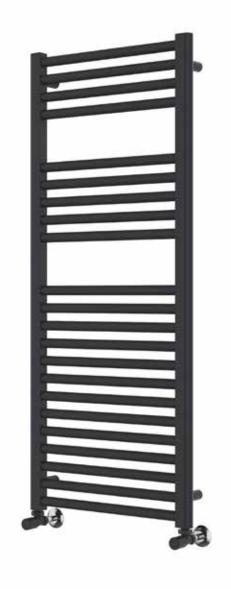

## 25mm Cross Bar Straight Towel Rail 1200 x 500mm (Heating Only) PHG120-50ZAT

| Specification               |                                   |
|-----------------------------|-----------------------------------|
| Finish                      | Anthracite                        |
| Dimensions                  | 1200(h) x 505(w) x<br>74-84(d) mm |
| Weight                      | 11kg                              |
| BTU Output/Hr               | 2262                              |
| Watts @ ∆ T50°C             | 663                               |
| Bars                        | 4-5-13                            |
| Pipe Centres                | 455mm                             |
| Electric Element<br>Wattage | 300                               |
| Face to Face<br>Connections | -                                 |
| Air Vent Position           | At Rear                           |
| Material                    | Mild Steel                        |
| All I                       | . 500C A.: I:                     |