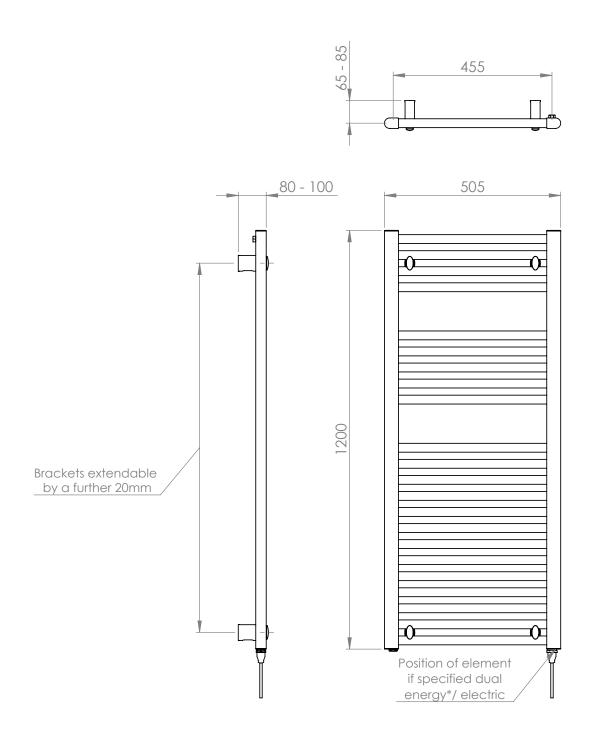

## 25mm Cross Bar Straight Towel Rail 1200 x 500mm (Heating Only)

PHG120-50WH

\*Dual energy models require a conversion-tee, consult relevant drawing for details.