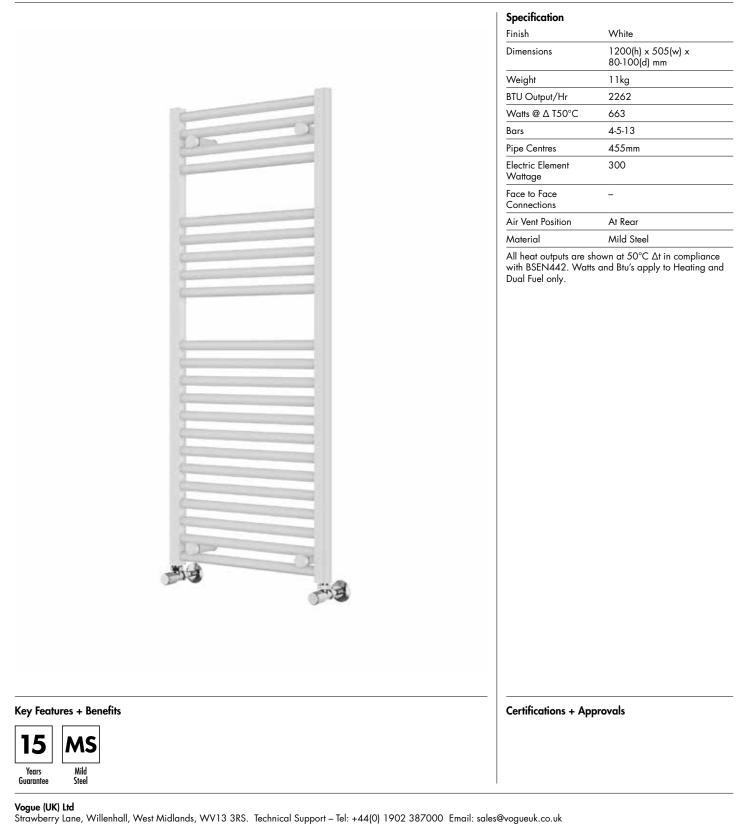

## 25mm Cross Bar Straight Towel Rail 1200 x 500mm (Heating Only) PHG120-50WH

All information on the data sheet is correct at the time of publication. All measurements are approximate and subject to standard tolerances.

## 25mm Cross Bar Straight Towel Rail 1200 x 500mm (Heating Only)

PHG120-50WH

\*Dual energy models require a conversion-tee, consult relevant drawing for details.