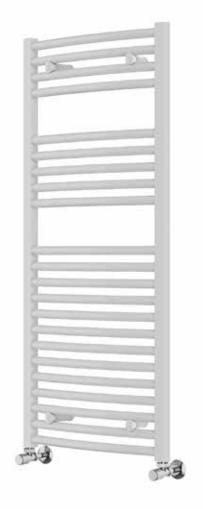

## 25mm Cross Bar Curved Towel Rail 1200 x 500mm (Heating Only) PHG120-50WHCV

| Specification               |                                    |
|-----------------------------|------------------------------------|
| Finish                      | White                              |
| Dimensions                  | 1200(h) x 500(w) x<br>88-108(d) mm |
| Weight                      | 11kg                               |
| BTU Output/Hr               | 2262                               |
| Watts @ Δ T50°C             | 663                                |
| Bars                        | 4-5-13                             |
| Pipe Centres                | 455mm                              |
| Electric Element<br>Wattage | 300                                |
| Face to Face<br>Connections | -                                  |
| Air Vent Position           | At Rear                            |
| Material                    | Mild Steel                         |
|                             |                                    |

## 25mm Cross Bar Curved Towel Rail 1200 x 500mm (Heating Only) PHG120-50WHCV

<sup>\*</sup>Dual energy models require a conversion-tee, consult relevant drawing for details.