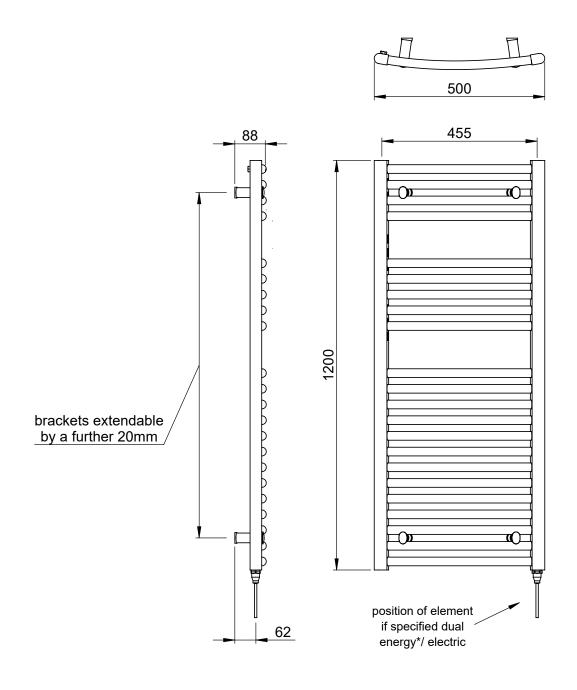

## 25mm Cross Bar Curved Towel Rail 1200 x 500mm (Heating Only) PHG120-50WHCV

| Specification               |                                    |
|-----------------------------|------------------------------------|
| Finish                      | White                              |
| Dimensions                  | 1200(h) x 500(w) x<br>88-108(d) mm |
| Weight                      | 11kg                               |
| BTU Output/Hr               | 2262                               |
| Watts @ Δ T50°C             | 663                                |
| Bars                        | 4-5-13                             |
| Pipe Centres                | 455mm                              |
| Electric Element<br>Wattage | 300                                |
| Face to Face<br>Connections | -                                  |
| Air Vent Position           | At Rear                            |
| Material                    | Mild Steel                         |
|                             |                                    |

## 25mm Cross Bar Curved Towel Rail 1200 x 500mm (Heating Only) PHG120-50WHCV

<sup>\*</sup>Dual energy models require a conversion-tee, consult relevant drawing for details.