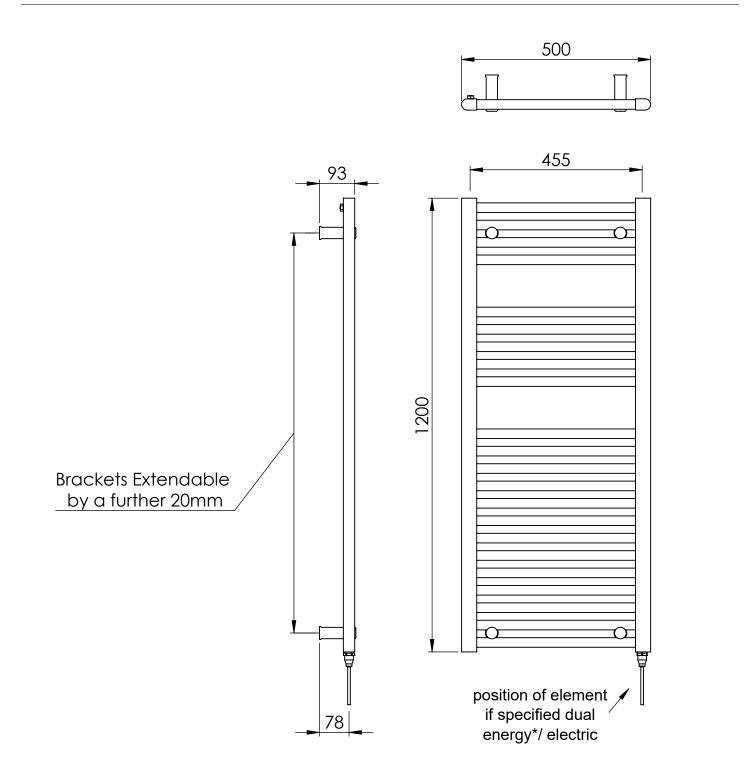

## 25mm Cross Bar Straight Towel Rail 1200 x 500mm (Heating Only)

PHG120-50GM

\*Dual energy models require a conversion-tee, consult relevant drawing for details.