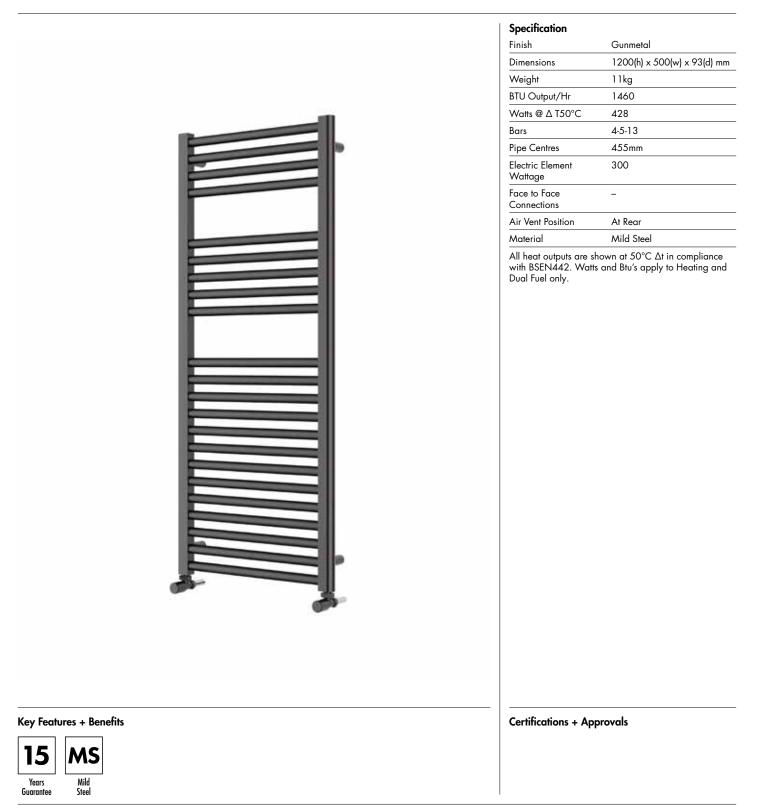

## 25mm Cross Bar Straight Towel Rail 1200 x 500mm (Heating Only) PHG120-50GM

## 25mm Cross Bar Straight Towel Rail 1200 x 500mm (Heating Only)

PHG120-50GM

\*Dual energy models require a conversion-tee, consult relevant drawing for details.