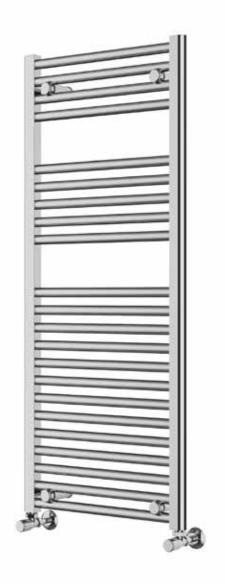

# 25mm Cross Bar Straight Towel Rail 1200 x 500mm (Heating Only) PHG120-50CP

| Specification               |                                    |
|-----------------------------|------------------------------------|
| Finish                      | Chrome                             |
| Dimensions                  | 1200(h) x 505(w) x<br>80-100(d) mm |
| Weight                      | 11kg                               |
| BTU Output/Hr               | 1460                               |
| Watts @ ∆ T50°C             | 428                                |
| Bars                        | 4-5-13                             |
| Pipe Centres                | 455mm                              |
| Electric Element<br>Wattage | 300                                |
| Face to Face<br>Connections | -                                  |
| Air Vent Position           | At Rear                            |
| Material                    | Mild Steel                         |
|                             |                                    |