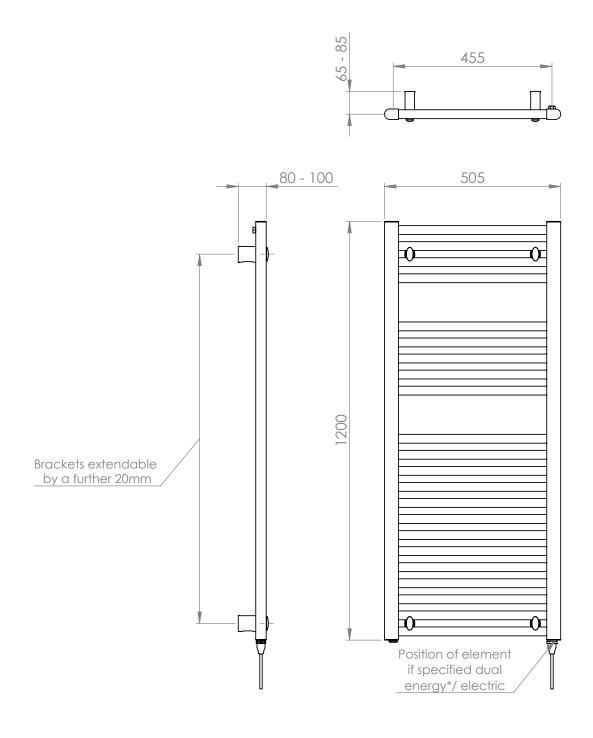

# 25mm Cross Bar Straight Towel Rail 1200 x 500mm (Heating Only) PHG120-50CP

| Specification               |                                    |
|-----------------------------|------------------------------------|
| Finish                      | Chrome                             |
| Dimensions                  | 1200(h) x 505(w) x<br>80-100(d) mm |
| Weight                      | 11kg                               |
| BTU Output/Hr               | 1460                               |
| Watts @ ∆ T50°C             | 428                                |
| Bars                        | 4-5-13                             |
| Pipe Centres                | 455mm                              |
| Electric Element<br>Wattage | 300                                |
| Face to Face<br>Connections | -                                  |
| Air Vent Position           | At Rear                            |
| Material                    | Mild Steel                         |
|                             |                                    |

# 25mm Cross Bar Straight Towel Rail 1200 x 500mm (Heating Only) PHG120-50CP

 $<sup>^\</sup>star Dual$  energy models require a conversion-tee, consult relevant drawing for details.