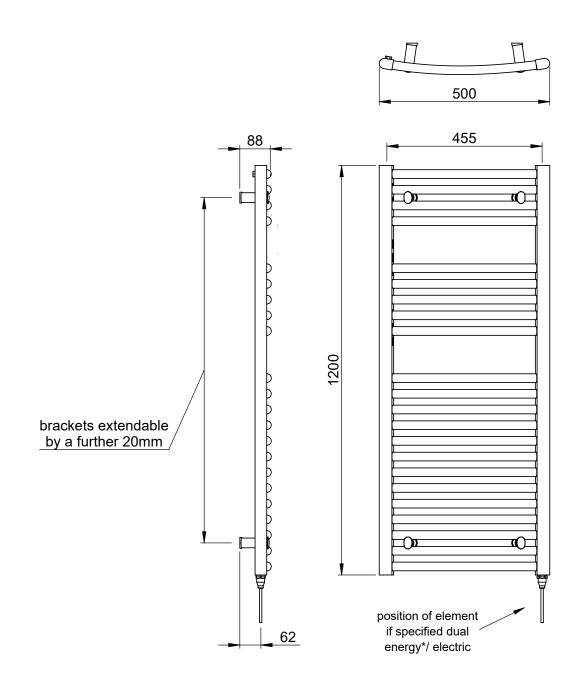

## 25mm Cross Bar Curved Towel Rail 1200 x 500mm (Heating Only) PHG120-50CPCV

## 25mm Cross Bar Curved Towel Rail 1200 x 500mm (Heating Only) PHG120-50CPCV

\*Dual energy models require a conversion-tee, consult relevant drawing for details.