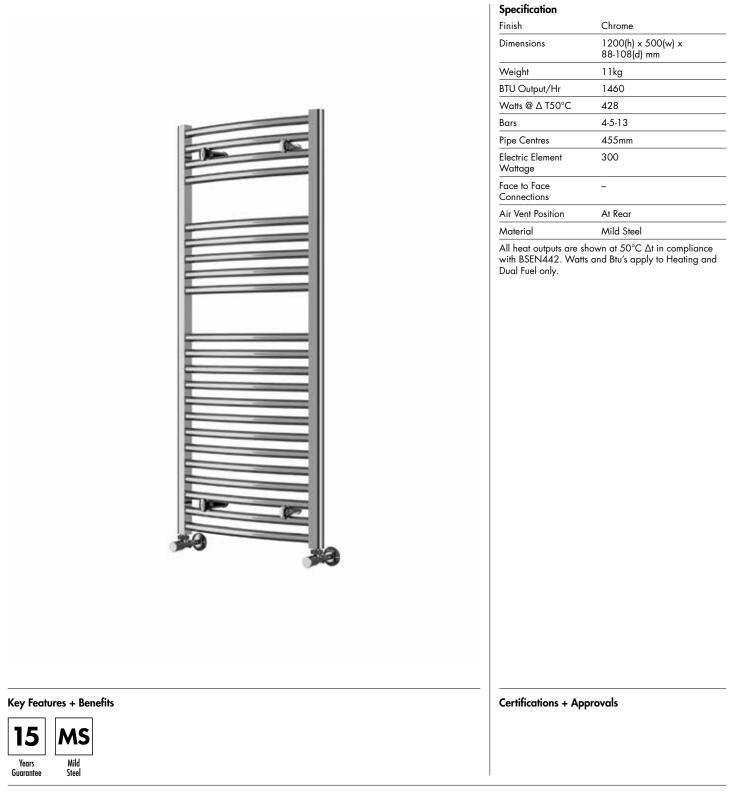

## 25mm Cross Bar Curved Towel Rail 1200 x 500mm (Heating Only) PHG120-50CPCV

## 25mm Cross Bar Curved Towel Rail 1200 x 500mm (Heating Only) PHG120-50CPCV

\*Dual energy models require a conversion-tee, consult relevant drawing for details.