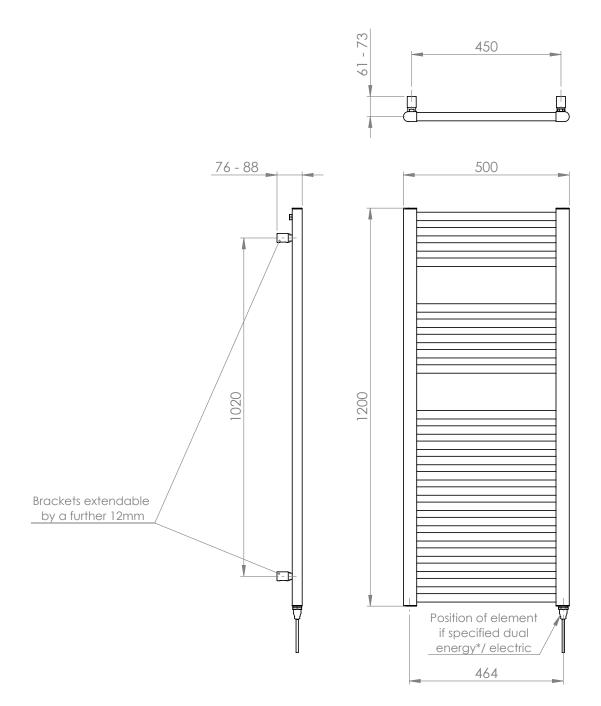

## 25mm Cross Bar Straight Towel Rail 1200 x 500mm (Heating Only) PHG120-50BN

\*Dual energy models require a conversion-tee, consult relevant drawing for details.