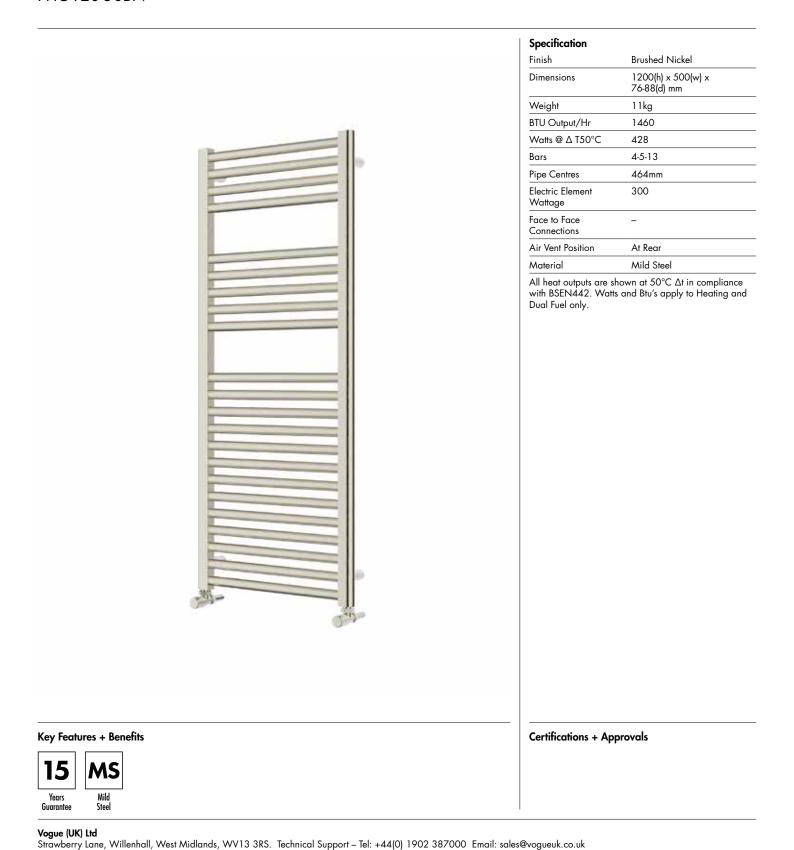

## 25mm Cross Bar Straight Towel Rail 1200 x 500mm (Heating Only) PHG120-50BN

All information on the data sheet is correct at the time of publication. All measurements are approximate and subject to standard tolerances.