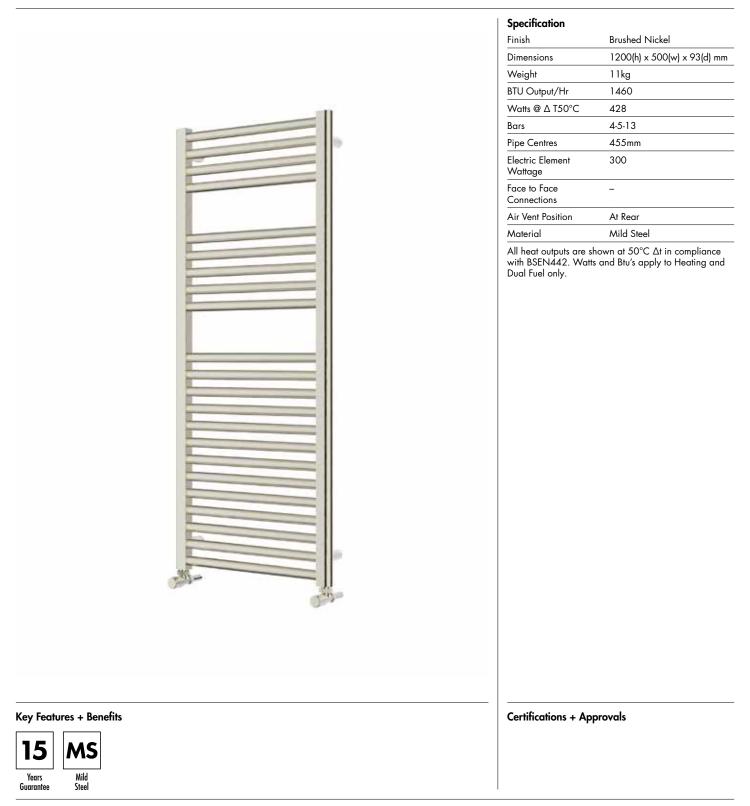

## 25mm Cross Bar Straight Towel Rail 1200 x 500mm (Heating Only) PHG120-50BN

### 25mm Cross Bar Straight Towel Rail 1200 x 500mm (Heating Only) PHG120-50BN

\*Dual energy models require a conversion-tee, consult relevant drawing for details.