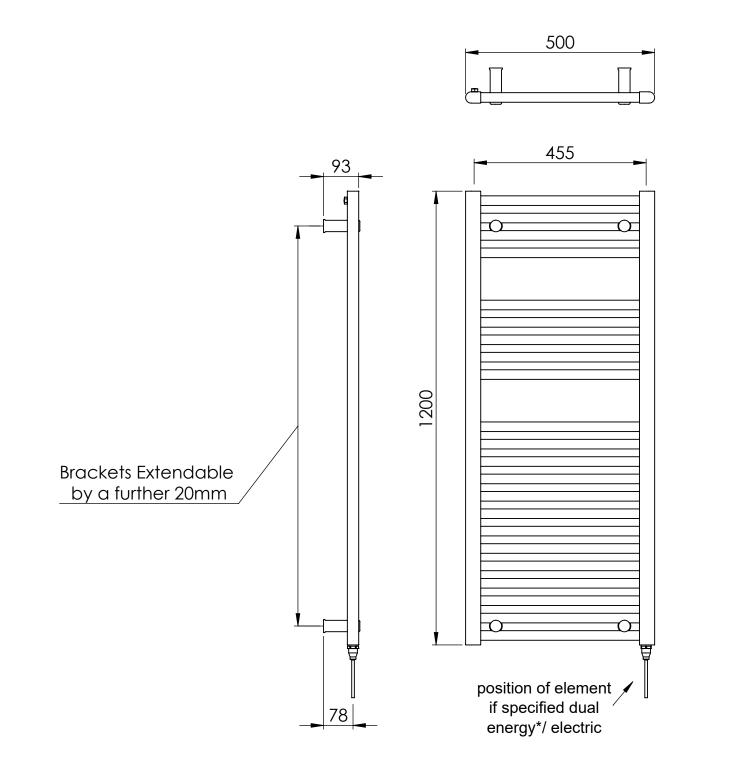

### 25mm Cross Bar Straight Towel Rail 1200 x 500mm (Heating Only) PHG120-50BN

\*Dual energy models require a conversion-tee, consult relevant drawing for details.