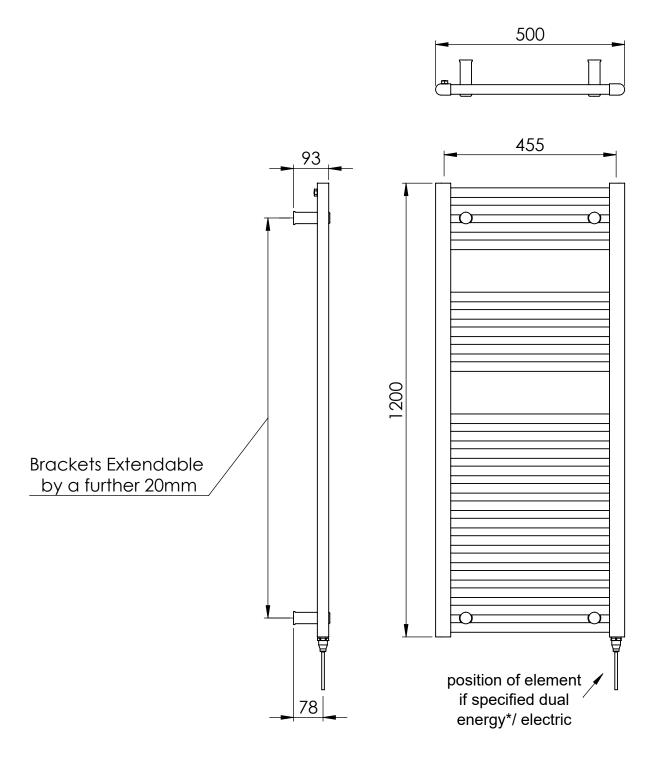

# 25mm Cross Bar Straight Towel Rail 1200 x 500mm (Heating Only) PHG120-50BBRS

| Specification               |                             |
|-----------------------------|-----------------------------|
| Finish                      | Brushed Brass               |
| Dimensions                  | 1200(h) x 500(w) x 93(d) mm |
| Weight                      | 11kg                        |
| BTU Output/Hr               | 1460                        |
| Watts @ ∆ T50°C             | 428                         |
| Bars                        | 4-5-13                      |
| Pipe Centres                | 455mm                       |
| Electric Element<br>Wattage | 300                         |
| Face to Face<br>Connections | -                           |
| Air Vent Position           | At Rear                     |
| Material                    | Mild Steel                  |
|                             |                             |

# 25mm Cross Bar Straight Towel Rail 1200 x 500mm (Heating Only) PHG120-50BBRS

<sup>\*</sup>Dual energy models require a conversion-tee, consult relevant drawing for details.